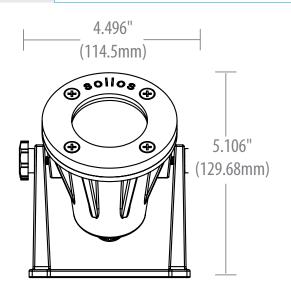

## UWL-R33-AB-30K

| Housing            | Cast Brass Body and Cap with Large Black<br>Thumb Screws |
|--------------------|----------------------------------------------------------|
| Lens               | High Impact Clear Tempered Flat Glass                    |
| Wiring             | 25 Feet 18/2 SJTW cord                                   |
| LED Lamp Included  | MR16 Included (81067) 4.5W, 3000K, 390 Lumens            |
| Mounting Accessory | Surface Mount Aiming Bracket                             |
| Volts              | 12Vac                                                    |