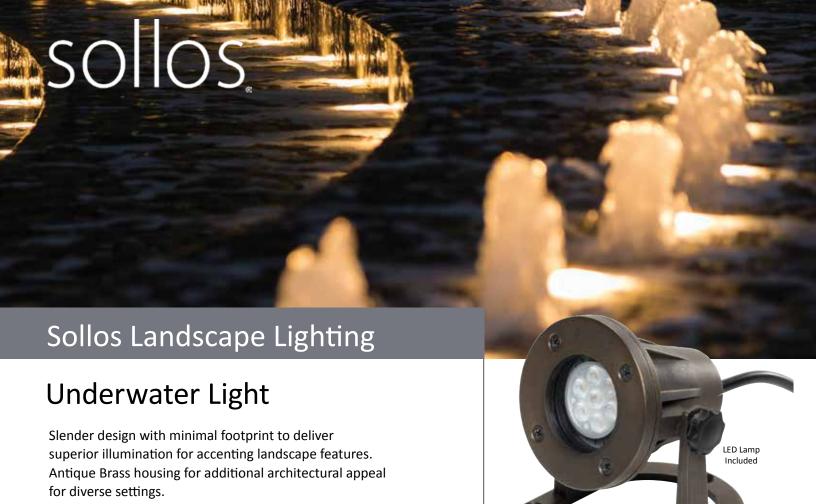

## UWL-R33-AB-30K

| Housing            | Cast Brass Body and Cap with Large Black<br>Thumb Screws |
|--------------------|----------------------------------------------------------|
| Lens               | High Impact Clear Tempered Flat Glass                    |
| Wiring             | 25 Feet 18/2 SJTW cord                                   |
| LED Lamp Included  | MR16 Included (81067) 4.5W, 3000K, 390 Lumens            |
| Mounting Accessory | Surface Mount Aiming Bracket                             |
| Volts              | 12Vac                                                    |