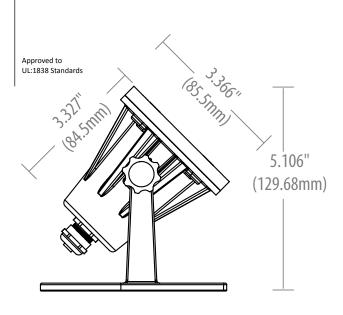

## UWL-R33-AB-30K

| Housing            | Cast Brass Body and Cap with Large Black<br>Thumb Screws |
|--------------------|----------------------------------------------------------|
| Lens               | High Impact Clear Tempered Flat Glass                    |
| Wiring             | 25 Feet 18/2 SJTW cord                                   |
| LED Lamp Included  | MR16 Included (81067) 4.5W, 3000K, 390 Lumens            |
| Mounting Accessory | Surface Mount Aiming Bracket                             |
| Volts              | 12Vac                                                    |