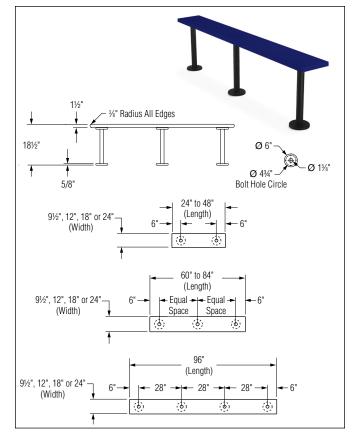

#### **Pedestal**

17" Black anodized aluminum pedestal with welded aluminum flanges. Anchored to floor and bench top with hardware provided.

#### Length

24" to 96" in 1 foot increments (custom sizes available).

#### Width

9½", 12", 18" or 24" depth (custom sizes available).

#### Height

181/2" height (ADA compliant).

\* Normal use further defined as lockers installed in a climate-controlled environment, away from direct sunlight.