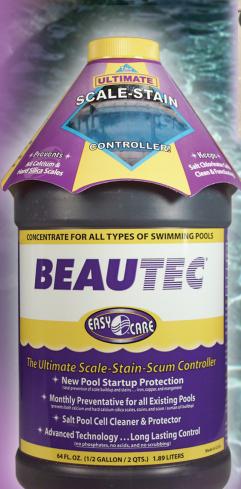

The Ultimate

## Scale-Stain-Scum Controller

Non-acid, non-phosphate multi-sequestrant controls All Minerals!

Superior Scale-Stain Controller. Salt Cell De-Scaler. Continuous Pool Surface, Tile and Equipment Cleaner.

- Aggressively prevents and removes scale and stain buildup.
- Salt cell de-scaler (without acids), protector and prolongs cell lifespan.
- Controls calcium (up to 1,000 ppm) and hard silicates (up to 300 ppm).
- Strongly sequesters iron, copper, and manganese metals.
- Removes calcium films, calcium phosphate and waterline buildup.
- Provides long lasting protection: pool finish, tile and equipment.
- Multi-sequestrants quickly dissolve plaster dust in new pools.

\*Only 1 to 2 bottles per year (per 10,000 gallons).

BEAU

Provides Affordable Year-Round Protection

1-559-299-7660 • 1-800-289-7660 www.easycarewater.com