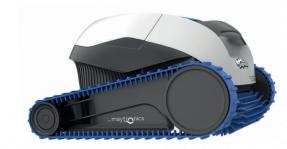

# Dolphin S 50

## Discover an Exceptional Experience

The simple way to a clean pool. The Maytronics Dolphin S50 robotic pool cleaner was designed to efficiently and effectively clean above-ground pools in a quick 1.5 hours. This compact robot effortlessly scrubs the pool floor and filters out dirt and debris. With the S50, you can relax knowing your pool will be sparkling clean and ready for fun when you are.