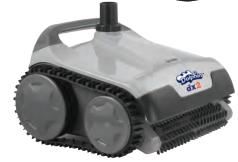

# **DOLPHIN** dx2 Hybrid

#### Recommended for pools up to 26 ft. in length

Maytronics is proud to present a technological breakthrough in suction pool cleaners.

Maytronics designed the new Dolphin dx2 Hybrid to combine cost-efficiency with ease of use. Its unique technology creates new standards in the field of suction pool cleaners.