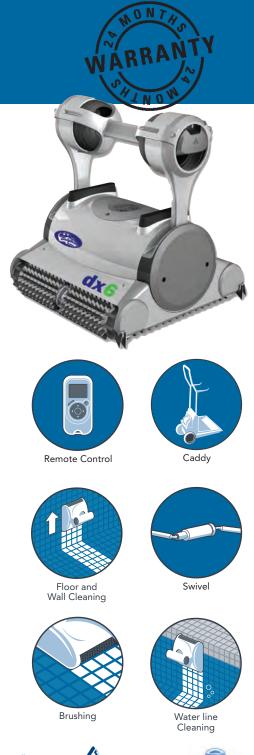

## **DOLPHIN** dx6

Cleans pool floor, walls and waterline

Recommended for all types of pools up to 50 ft. in length.

#### Dolphin dx6:

- Scrubs, brushes, vacuums and cleans pool floor and entire wall surface and water line.
- Large ultra fine inner filter bag collects dirt, debris and even dust particles.
- State-of-the art advanced scanning program for efficient and optimal pool coverage.
- Dual motor for flexible and precise performance and scrubbing.
- Wireless remote control offers a choice of automatic or manual commands.
- Multiple cleaning parameters and programs: regular, ultra clean, lap pool, water line.
- Patented Swivel prevents cable tangling.
- Low voltage = low energy consumption costs less than 15 cents to clean the pool.
- Adjustable floats for pools using salt systems.
- Caddy for handling and storage.
- 24 month warranty parts and labor, non-prorated\*

#### Dolphin dx6 Specifications:

| Cycle time          | 1, 2, 3 hours (default 3 hr.) |
|---------------------|-------------------------------|
| Cable length        | 65 ft.                        |
| Filter bag porosity | Ultra Fine porosity           |
| Suction rate        | 4,233 gal per hour            |
| Power supply        | IP 54                         |
|                     | Input 115 VAC                 |