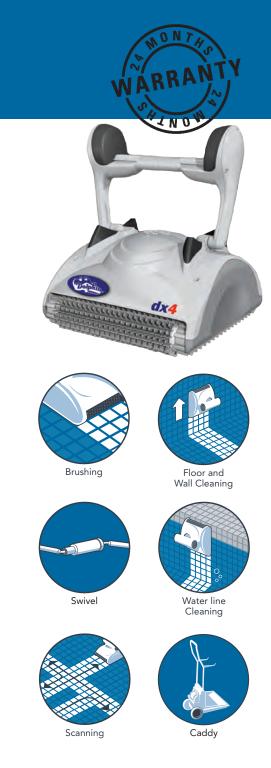

## **DOLPHIN** dx4

Cleans, scrubs, vacuums pool floor, walls and waterline

Recommended for all types of pools up to 50 ft. in length.

#### Dolphin dx4 takes the hard work out of cleaning your pool.

Dolphin dx4 is the robust, reliable and affordable member of the Dolphin dx family, renowned for its sturdy structure, wall climbing capacities and proven performance.

Dolphin dx4 will scrub, brush, sweep, vacuum and filter the entire pool in just 2.5 hours.

Large filter surface ensures your pool stays crystal clear and helps reduce the need for cleaning chemicals.

Dolphin dx4 is a dependable robot engineered to minimize the time spent cleaning the pool.

#### Dolphin dx4:

- Scrubs, brushes, vacuums and filters the pool, floor, walls and waterline.
- Large self-contained inner filter bag collects dirt, debris and even dust particles.
- Optional filter cartridge available.
- State of the art advanced scanning program that optimizes pool coverage.
- Climbs and cleans the walls and waterline.
- Environmentally-friendly cleaning process that reduces chemical usage.
- Patented Swivel prevents cable tangling.
- Low voltage = low energy consumption it costs less than 15 cents to operate!
- Adjustable floats for pools using salt systems.
- Easy maintenance.
- Caddy for handling and storage.
- 24 month warranty, non-prorated\*