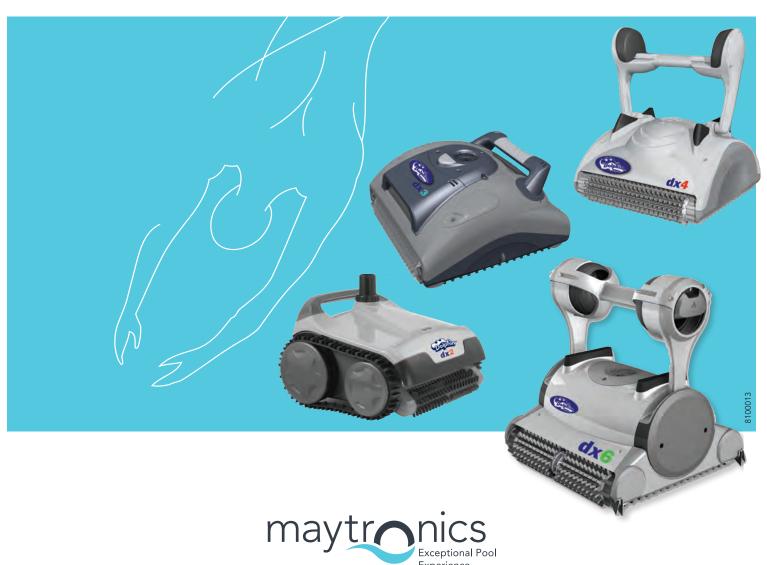

# **DOLPHIN** dx3

Cleans pool floor, cove and walls

Recommended for all types of pools up to 40 ft. in length.

## **DOLPHIN** dx4

Cleans, scrubs, vacuums pool floor, walls and waterline

Recommended for all types of pools up to 50 ft. in length.

## **DOLPHIN** dx6

Cleans pool floor, walls and waterline

Recommended for all types of pools up to 50 ft. in length.

# **DOLPHIN** dx2 Hybrid