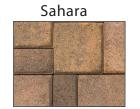

# **Traditional Pavers** 60<sub>m</sub>m

Sold as singles

### applications:

LVP's Traditional 60mm Pavers can be used on driveways, parking areas, walkways, pools and patios. These pavers are intended for vehicular traffic when installed over a properly prepared subsurface.



The Traditional upper surface profile is a flat top with domed edges. They can be installed in a number of different patterns and designs. 60mm pavers can be used with Veneer Coping or 60mm Bullnose Coping.

#### colors available:









#### dimensions:

5½ x 8¼", 5½ x 5½", 2¾ x 5½" all pavers 60mm thick



60 mm 2.36 inches

## standards and composition:

Las Vegas Paver manufactures its concrete pavers with the highest integrity. Pavers have a compressive strength of 8,000 PSI or greater, with a maximum water absorption of 5%. They meet ASTM C-936 standards for concrete pavers.

## shipping configurations:

| Paver | SqFt/Pallet | Pcs/SqFt | Pcs/Pallet | Weight/Pallet |
|-------|-------------|----------|------------|---------------|
| 6x9   | 100         | 3.2      | 320        | 2750          |
| 6х6   | 100         | 4.8      | 480        | 2750          |
| 3x6   | 50          | 9.6      | 480        | 1400          |





Black "6x9" Size 51/2 x 81/4 Inches



**Bullnose Coping** Coping Page

Las Vegas Paver