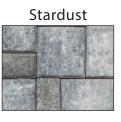

# **Traditional Pavers** 60<sub>m</sub>m

Sold as singles

### applications:

LVP's Traditional 60mm Pavers can be used on driveways, parking areas, walkways, pools and patios. These pavers are intended for vehicular traffic when installed over a properly prepared subsurface.



The Traditional upper surface profile is a flat top with domed edges. They can be installed in a number of different patterns and designs. 60mm pavers can be used with Veneer Coping or 60mm Bullnose Coping.

#### colors available:









#### dimensions:

5½ x 8¼", 5½ x 5½", 2¾ x 5½" all pavers 60mm thick



60 mm 2.36 inches

## standards and composition:

Las Vegas Paver manufactures its concrete pavers with the highest integrity. Pavers have a compressive strength of 8,000 PSI or greater, with a maximum water absorption of 5%. They meet ASTM C-936 standards for concrete pavers.

## shipping configurations:

| Paver | SqFt/Pallet | Pcs/SqFt | Pcs/Pallet | Weight/Pallet |
|-------|-------------|----------|------------|---------------|
| 6x9   | 100         | 3.2      | 320        | 2750          |
| 6х6   | 100         | 4.8      | 480        | 2750          |
| 3x6   | 50          | 9.6      | 480        | 1400          |





Black "6x9" Size 51/2 x 81/4 Inches



**Bullnose Coping** Coping Page

Las Vegas Paver M