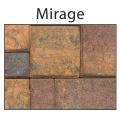

# **Traditional Pavers** 60<sub>m</sub>m

Sold as singles

### applications:

LVP's Traditional 60mm Pavers can be used on driveways, parking areas, walkways, pools and patios. These pavers are intended for vehicular traffic when installed over a properly prepared subsurface.



The Traditional upper surface profile is a flat top with domed edges. They can be installed in a number of different patterns and designs. 60mm pavers can be used with Veneer Coping or 60mm Bullnose Coping.

#### colors available:









#### dimensions:

5½ x 8¼", 5½ x 5½", 2¾ x 5½" all pavers 60mm thick



60 mm 2.36 inches

## standards and composition:

Las Vegas Paver manufactures its concrete pavers with the highest integrity. Pavers have a compressive strength of 8,000 PSI or greater, with a maximum water absorption of 5%. They meet ASTM C-936 standards for concrete pavers.

## shipping configurations:

| Paver | SqFt/Pallet | Pcs/SqFt | Pcs/Pallet | Weight/Pallet |
|-------|-------------|----------|------------|---------------|
| 6x9   | 100         | 3.2      | 320        | 2750          |
| 6х6   | 100         | 4.8      | 480        | 2750          |
| 3x6   | 50          | 9.6      | 480        | 1400          |





Black "6x9" Size 51/2 x 81/4 Inches



**Bullnose Coping** Coping Page

Las Vegas Paver Mfg