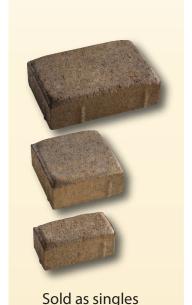

# **Traditional Pavers** 60<sub>m</sub>m

Sold as singles

#### dimensions:

5½ x 8¼", 5½ x 5½", 2¾ x 5½" all pavers 60mm thick

60 mm 2.36 inches