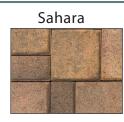

## **Rugged Combo Pavers** (Veneer Pavers) 45mm Sold as 3 piece combo

### applications:

LVP's Rugged Combo 45mm Veneer Pavers can be used on walkways, patios and pool decks. Veneer pavers are not intended for vehicular or heavy equipment traffic due to their thinner 45mm profile. They can install over the existing concrete surface or conventionally prepared subsurface.

#### features:

The Rugged upper surface profile is a rustic top with drop-downs into angled edges. They can be installed in a number of different patterns and designs. 45mm pavers can be used with Veneer Coping\*, matching up to the coping's tapered end. (\* flat surfaced )

## colors available:





Mirage



### dimensions:

51/2 x 81/4", 51/2 x 51/2", 23/8 x 51/2" all pavers 45mm thick



1.77 inches

# standards and composition:

Las Vegas Paver manufactures its concrete pavers with the highest integrity. Pavers have a compressive strength of 8,000 PSI or greater, with a maximum water absorption of 5%.

# shipping configurations:

| Paver         | SqFt/Pallet | SqFt/Pallet                     | Pcs/Pallet                        | Weight/Pallet |
|---------------|-------------|---------------------------------|-----------------------------------|---------------|
| Veneer 3pc    | 100         | 75 - 6x9<br>17 - 6x6<br>8 - 3x6 | 240 - 6x9<br>80 - 6x6<br>80 - 3x6 | 2100          |
| Veneer Coping | each        | 3pcs/lineal Ft                  | 240                               |