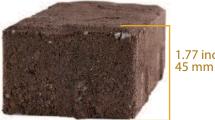

## **Rugged Combo Pavers** (Veneer Pavers) 45mm Sold as 3 piece combo

#### features:

The Rugged upper surface profile is a rustic top with drop-downs into angled edges. They can be installed in a number of different patterns and designs. 45mm pavers can be used with Veneer Coping\*, matching up to the coping's tapered end. (\* flat surfaced )

### dimensions:

51/2 x 81/4", 51/2 x 51/2", 23/8 x 51/2" all pavers 45mm thick

1.77 inches