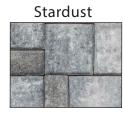

## **Rugged Combo Pavers** (Veneer Pavers) 45mm Sold as 3 piece combo

### applications:

LVP's Rugged Combo 45mm Veneer Pavers can be used on walkways, patios and pool decks. Veneer pavers are not intended for vehicular or heavy equipment traffic due to their thinner 45mm profile. They can install over the existing concrete surface or conventionally prepared subsurface.

#### features:

The Rugged upper surface profile is a rustic top with drop-downs into angled edges. They can be installed in a number of different patterns and designs. 45mm pavers can be used with Veneer Coping\*, matching up to the coping's tapered end. (\* flat surfaced )

## colors available:





Mirage



### dimensions:

51/2 x 81/4", 51/2 x 51/2", 23/8 x 51/2" all pavers 45mm thick



1.77 inches

# standards and composition:

Las Vegas Paver manufactures its concrete pavers with the highest integrity. Pavers have a compressive strength of 8,000 PSI or greater, with a maximum water absorption of 5%.

# shipping configurations:

| Paver         | SqFt/Pallet | SqFt/Pallet                     | Pcs/Pallet                        | Weight/Pallet |
|---------------|-------------|---------------------------------|-----------------------------------|---------------|
| Veneer 3pc    | 100         | 75 - 6x9<br>17 - 6x6<br>8 - 3x6 | 240 - 6x9<br>80 - 6x6<br>80 - 3x6 | 2100          |
| Veneer Coping | each        | 3pcs/lineal Ft                  | 240                               | 1