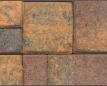

## **Rugged Combo Pavers** (Veneer Pavers) 45mm Sold as 3 piece combo

### applications:

LVP's Rugged Combo 45mm Veneer Pavers can be used on walkways, patios and pool decks. Veneer pavers are not intended for vehicular or heavy equipment traffic due to their thinner 45mm profile. They can install over the existing concrete surface or conventionally prepared subsurface.

#### features:

The Rugged upper surface profile is a rustic top with drop-downs into angled edges. They can be installed in a number of different patterns and designs. 45mm pavers can be used with Veneer Coping\*, matching up to the coping's tapered end. (\* flat surfaced )

## colors available:





Mirage



### dimensions:

51/2 x 81/4", 51/2 x 51/2", 23/8 x 51/2" all pavers 45mm thick



1.77 inches

# standards and composition:

Las Vegas Paver manufactures its concrete pavers with the highest integrity. Pavers have a compressive strength of 8,000 PSI or greater, with a maximum water absorption of 5%.

# shipping configurations:

| Paver         | SqFt/Pallet | SqFt/Pallet                     | Pcs/Pallet                        | Weight/Pallet |
|---------------|-------------|---------------------------------|-----------------------------------|---------------|
| Veneer 3pc    | 100         | 75 - 6x9<br>17 - 6x6<br>8 - 3x6 | 240 - 6x9<br>80 - 6x6<br>80 - 3x6 | 2100          |
| Veneer Coping | each        | 3pcs/lineal Ft                  | 240                               | 1128