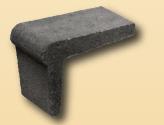

#### features:

The Rugged upper surface profile is a rustic top with drop-downs into angled edges. They can be installed in a number of different patterns and designs. 45mm pavers can be used with Veneer Coping\*, matching up to the coping's tapered end. (\* flat surfaced )

eturn to index page

9

Sold as

3 piece combo

Veneer Coping See Veneer Coping Page

Las Vegas Paver Mfg. LLC www.lasvegaspaver.com info@LVPaver.com

6645 Gomer Rd. Las Vegas, NV. 89139 tel 702-750-1660 fax 702-750-0552