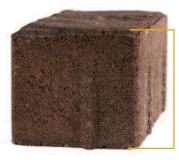

# **Rugged Combo Pavers** 60mm

Sold as 3 piece combo

#### features:

The Rugged upper surface profile is a rustic top with drop-downs into angled edges They can be installed in a number of different patterns and designs. 60mm pavers can be used with Veneer Coping or 60mm Bullnose Coping, (both flat tops).

#### dimensions:

5½ x 8¼", 5½ x 5½", 2¾ x 5½" all pavers 60mm thick

60 mm 2.36 inches