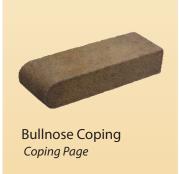

#### features:

The Rugged upper surface profile is a rustic top with drop-downs into angled edges They can be installed in a number of different patterns and designs. 60mm pavers can be used with Veneer Coping or 60mm Bullnose Coping, (both flat tops).