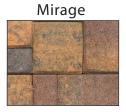

# **Rugged Combo Pavers** 60mm

Sold as 3 piece combo

# applications:

LVP's Rugged Combo 60mm Pavers can be used on driveways, parking areas, walkways, pools and patios. These pavers are intended for vehicular traffic when installed over a properly prepared subsurface.

#### features:

The Rugged upper surface profile is a rustic top with drop-downs into angled edges They can be installed in a number of different patterns and designs. 60mm pavers can be used with Veneer Coping or 60mm Bullnose Coping, (both flat tops).

### colors available:









#### dimensions:

5½ x 8¼", 5½ x 5½", 2¾ x 5½" all pavers 60mm thick



60 mm 2.36 inches

## standards and composition:

Las Vegas Paver manufactures its concrete pavers with the highest integrity. Pavers have a compressive strength of 8,000 PSI or greater, with a maximum water absorption of 5%. They meet ASTM C-936 standards for concrete pavers.



| Paver     | SqFt/Pallet | SqFt/Pallet                    | Pcs/Pallet                        | Weight/Pallet |
|-----------|-------------|--------------------------------|-----------------------------------|---------------|
| 60mmr 3pc | 100         | 75 - 6x9<br>17- 6x6<br>8 - 3x6 | 240 - 6x9<br>80 - 6x6<br>80 - 3x6 | 2750 lbs      |



Las Vegas Paver Mfg. LLC www.lasvegaspaver.com info@LVPaver.com

6645 Gomer Rd. Las Vegas, NV. 89139 te