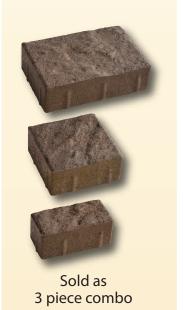

# **Rugged Combo Pavers** 60mm

Sold as 3 piece combo

#### dimensions:

5½ x 8¼", 5½ x 5½", 2¾ x 5½" all pavers 60mm thick

60 mm 2.36 inches