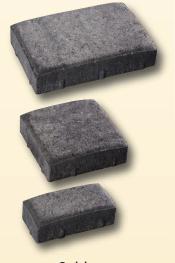

## (Veneer Pavers) 45mm

Sold as 3 piece combo

#### dimensions:

5½ x 8¼", 5½ x 5½", 2¾ x 5½" all pavers 45mm thick

1.77 inches