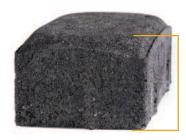

#### features:

The Traditional upper surface profile is a flat top with domed edges. They can be installed in a number of different patterns and designs. 45mm pavers can be used with Veneer Coping, matching up to the coping's tapered end.

#### dimensions:

5½ x 8¼", 5½ x 5½", 2¾ x 5½" all pavers 45mm thick

1.77 inches