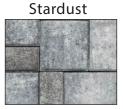

# **Traditional Pavers**

## (Veneer Pavers) 45mm

Sold as 3 piece combo

## applications:

LVP's Traditional 45mm Veneer Pavers can be used on walkways, patios and pool decks. Veneer pavers are not intended for vehicular or heavy equipment traffic due to their thinner 45mm profile. They can install over the existing concrete surface or conventionally prepared subsurface.

#### features:

The Traditional upper surface profile is a flat top with domed edges. They can be installed in a number of different patterns and designs. 45mm pavers can be used with Veneer Coping, matching up to the coping's tapered end.

#### colors available:











#### dimensions:

5½ x 8¼", 5½ x 5½", 2¾ x 5½" all pavers 45mm thick



1.77 inches

### standards and composition:

Las Vegas Paver manufactures its concrete pavers with the highest integrity. Pavers have a compressive strength of 8,000 PSI or greater, with a maximum water absorption of 5%.

## shipping configurations:





Las Vegas Paver Mfg. LLC www.lasvegaspaver.com info@LVPaver.com

6645 Gomer Rd. Las Vegas, NV. 89139 tel 702-750-1660 fax 702-750-0552