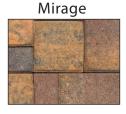

# **Traditional Pavers**

## (Veneer Pavers) 45mm

Sold as 3 piece combo

## applications:

LVP's Traditional 45mm Veneer Pavers can be used on walkways, patios and pool decks. Veneer pavers are not intended for vehicular or heavy equipment traffic due to their thinner 45mm profile. They can install over the existing concrete surface or conventionally prepared subsurface.

#### features:

The Traditional upper surface profile is a flat top with domed edges. They can be installed in a number of different patterns and designs. 45mm pavers can be used with Veneer Coping, matching up to the coping's tapered end.

#### colors available:











#### dimensions:

5½ x 8¼", 5½ x 5½", 2¾ x 5½" all pavers 45mm thick



1.77 inches

### standards and composition:

Las Vegas Paver manufactures its concrete pavers with the highest integrity. Pavers have a compressive strength of 8,000 PSI or greater, with a maximum water absorption of 5%.

## shipping configurations:





Las Vegas Paver Mfg. LLC www.lasvegaspaver.com info@LVPaver.com

6645 Gomer Rd. Las Vegas, NV. 89139 tel 702-750-1660 fax 702-750-0552