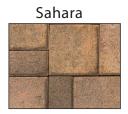

# **Traditional Pavers**

## (Veneer Pavers) 45mm

Sold as 3 piece combo

## applications:

LVP's Traditional 45mm Veneer Pavers can be used on walkways, patios and pool decks. Veneer pavers are not intended for vehicular or heavy equipment traffic due to their thinner 45mm profile. They can install over the existing concrete surface or conventionally prepared subsurface.

#### features:

The Traditional upper surface profile is a flat top with domed edges. They can be installed in a number of different patterns and designs. 45mm pavers can be used with Veneer Coping, matching up to the coping's tapered end.

#### colors available:











#### dimensions:

5½ x 8¼", 5½ x 5½", 2¾ x 5½" all pavers 45mm thick



1.77 inches

### standards and composition:

Las Vegas Paver manufactures its concrete pavers with the highest integrity. Pavers have a compressive strength of 8,000 PSI or greater, with a maximum water absorption of 5%.

## shipping configurations:





Las Vegas Paver Mfg. LLC www.lasvegaspaver.com info@LVPaver.com

6645 Gomer Rd. Las Vegas, NV. 89139 tel 702-750-1660 fax 702-750-0552