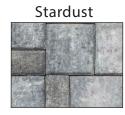

#### Urban Combo Pavers 60mm Sold as 3 piece combo

#### applications:

LVP's Urban Combo 60mm Pavers can be used on driveways, parking areas, walkways, pools and patios. These pavers are intended for vehicular traffic when installed over a properly prepared subsurface.

#### features:

The Urban upper surface profile is a flat top with mitered edges. These pavers offer a contemporary look. They can be installed in a number of different patterns and designs. 60mm pavers can be used with with Veneer Coping or 60mm Bullnose Coping.

### colors available:





Mirage

### dimensions:

51/2 x 81/4", 51/2 x 51/2", 23/8 x 51/2" all pavers 60mm thick



60 mm 2.36 inches

## standards and composition:

Las Vegas Paver manufactures its concrete pavers with the highest integrity. Pavers have a compressive strength of 8,000 PSI or greater, with a maximum water absorption of 5%. They meet ASTM C-936 standards for concrete pavers.

# shipping configurations:

| Paver     | SqFt/Pallet | SqFt/Pallet                    | Pcs/Pallet                        | Weight/Pallet |
|-----------|-------------|--------------------------------|-----------------------------------|---------------|
| 60mmr 3pc | 100         | 75 - 6x9<br>17- 6x6<br>8 - 3x6 | 240 - 6x9<br>80 - 6x6<br>80 - 3x6 | 2750 lbs      |

return to index page

4



Sold as

3 piece combo

Bullnose