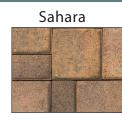

#### Urban Combo Pavers 60mm Sold as 3 piece combo

#### applications:

LVP's Urban Combo 60mm Pavers can be used on driveways, parking areas, walkways, pools and patios. These pavers are intended for vehicular traffic when installed over a properly prepared subsurface.

#### features:

The Urban upper surface profile is a flat top with mitered edges. These pavers offer a contemporary look. They can be installed in a number of different patterns and designs. 60mm pavers can be used with with Veneer Coping or 60mm Bullnose Coping.

### colors available:





Mirage

### dimensions:

51/2 x 81/4", 51/2 x 51/2", 23/8 x 51/2" all pavers 60mm thick



60 mm 2.36 inches

## standards and composition:

Las Vegas Paver manufactures its concrete pavers with the highest integrity. Pavers have a compressive strength of 8,000 PSI or greater, with a maximum water absorption of 5%. They meet ASTM C-936 standards for concrete pavers.

# shipping configurations:

| Paver     | SqFt/Pallet | SqFt/Pallet                    | Pcs/Pallet                        | Weight/Pallet |
|-----------|-------------|--------------------------------|-----------------------------------|---------------|
| 60mmr 3pc | 100         | 75 - 6x9<br>17- 6x6<br>8 - 3x6 | 240 - 6x9<br>80 - 6x6<br>80 - 3x6 | 2750 lbs      |

return to index page

4



Sold as

3 piece combo

Bullnos