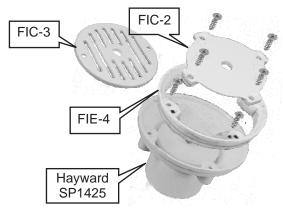

## **REFURBISHING AIDS**

- Extends Hayward model SP1425 floor inlet fitting by ½".
- Pressure connected.

- Extends Sta Rite model 08417 floor inlet fitting by ½".
- Pressure connected.

## Floor Inlet Extender

FIE-1, FIE-2, FIE-3, FIE-4, FIC-1, FIC-2, FIC-3 \$9.45 \$10.90 \$10.90 \$7.85 \$9.60 \$5.25 \$4.72

- Attaches firmly to present fitting.
- Eliminates the need to cut away surface material when preparing to resurface a pool.
- Maintains the ability to adjust the flow at each fitting by adjusting the deflector plate.
- Saves time.
- Results in a better job.
- Stackable if more extension is needed.
- ♦ Cost effective.
- PATENT PENDING
- ♦ Extends Sta Rite model 08417 floor inlet fitting 7/8" to 1 1/4".
- ♦ Threaded connection.
- Extends Hayward model SP1425 floor inlet fitting by 3/4".
- Glued connection.

- Each Kit contains:

   One Floor Inlet Extender
   One Inlet Cover

  All the screws needed to install
- ♦ Each kit is poly bagged