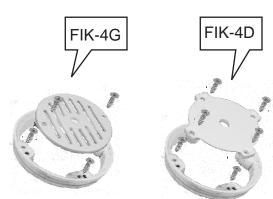

## Floor Inlet Extender Kits

FIK-1, FIK-2, FIK-3, FIK-4D, FIK-4G \$18.80 \$18.80 \$18.80 \$15.65 \$15.15

PSP 2

Pool Service Products

223 Altamonte Commerce Blvd. - Suite 1310 Altamonte Springs, FL 32714 (407) 682-6900 (800) 683-4500 Fax (407) 682-2180