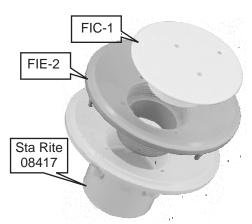

## **REFURBISHING AIDS**

- Extends Hayward model SP1425 floor inlet fitting by ½".
- Pressure connected.

- Extends Sta Rite model 08417 floor inlet fitting by ½".
- Pressure connected.

## Floor Inlet Extender

FIE-1, FIE-2, FIE-3, FIE-4, FIC-1, FIC-2, FIC-3 \$9.45 \$10.90 \$10.90 \$7.85 \$9.60 \$5.25 \$4.72

- Attaches firmly to present fitting.
- Eliminates the need to cut away surface material when preparing to resurface a pool.
- Maintains the ability to adjust the flow at each fitting by adjusting the deflector plate.
- Saves time.
- Results in a better job.
- Stackable if more extension is needed.
- ♦ Cost effective.
- PATENT PENDING
- ♦ Extends Sta Rite model 08417 floor inlet fitting 7/8" to 1 1/4".
- ♦ Threaded connection.
- Extends Hayward model SP1425 floor inlet fitting by 3/4".
- Glued connection.

- Each Kit contains:

   One Floor Inlet Extender
   One Inlet Cover

  All the screws needed to install
- ♦ Each kit is poly bagged