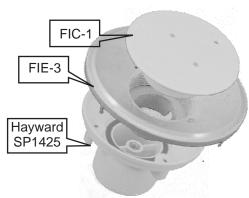

## **REFURBISHING AIDS**

- Extends Hayward model SP1425 floor inlet fitting by ½".
- Pressure connected.

- Extends Sta Rite model 08417 floor inlet fitting by ½".
- Pressure connected.

## Floor Inlet Extender

FIE-1, FIE-2, FIE-3, FIE-4, FIC-1, FIC-2, FIC-3 \$9.45 \$10.90 \$10.90 \$7.85 \$9.60 \$5.25 \$4.72

- Attaches firmly to present fitting.
- Eliminates the need to cut away surface material when preparing to resurface a pool.
- Maintains the ability to adjust the flow at each fitting by adjusting the deflector plate.
- Saves time.
- Results in a better job.
- Stackable if more extension is needed.
- ♦ Cost effective.
- PATENT PENDING
- ♦ Extends Sta Rite model 08417 floor inlet fitting 7/8" to 1 1/4".
- ♦ Threaded connection.
- Extends Hayward model SP1425 floor inlet fitting by 3/4".
- Glued connection.

- Each Kit contains:

   One Floor Inlet Extender
   One Inlet Cover

  All the screws needed to install
- ♦ Each kit is poly bagged