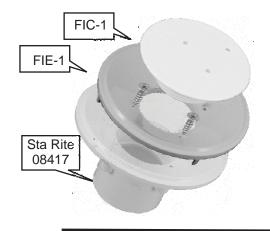

## **REFURBISHING AIDS**

- Extends Hayward model SP1425 floor inlet fitting by ½".
- Pressure connected.

- Extends Sta Rite model 08417 floor inlet fitting by ½".
- Pressure connected.

## Floor Inlet Extender

FIE-1, FIE-2, FIE-3, FIE-4, FIC-1, FIC-2, FIC-3 \$9.45 \$10.90 \$10.90 \$7.85 \$9.60 \$5.25 \$4.72

- Attaches firmly to present fitting.
- Eliminates the need to cut away surface material when preparing to resurface a pool.
- Maintains the ability to adjust the flow at each fitting by adjusting the deflector plate.
- Saves time.
- Results in a better job.
- Stackable if more extension is needed.
- ♦ Cost effective.
- PATENT PENDING
- ♦ Extends Sta Rite model 08417 floor inlet fitting 7/8" to 1 1/4".
- ♦ Threaded connection.
- Extends Hayward model SP1425 floor inlet fitting by 3/4".
- Glued connection.

- Each Kit contains:

   One Floor Inlet Extender
   One Inlet Cover

  All the screws needed to install
- ♦ Each kit is poly bagged