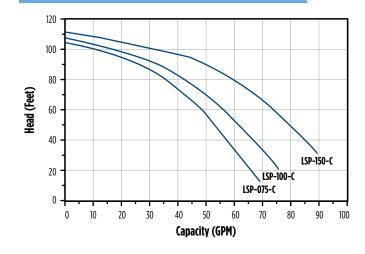

.4) | 12 (45.4)  | 45 (3.2)         |
| 558294   | LSP-100-C  | 1     | 72 (272.5)                                                          | 62 (234.7) | 46 (174.1) | 20 (75.7)  | 46 (3.3)         |
| 558295   | LSP-150-C  | 1-1/2 | 90 (340.7)                                                          | 80 (302.9) | 64 (242.3) | 40 (151.4) | 47 (3.3)         |
| 558296   | LSP-200-C  | 2     | 97 (367.2)                                                          | 90 (340.7) | 74 (280.1) | 47 (177.9) | 48 (3.4)         |
| 558298   | LSPH-200-C | 2     | 84 (318)                                                            | 81 (306.6) | 73 (276.3) | 58 (219.6) | 57 (4.1)         |

## **LAWN SPRINKLER PUMPS**



### LSP SERIES

## DIMENSIONS



## TYPICAL INSTALLATION



### PERFORMANCE DATA