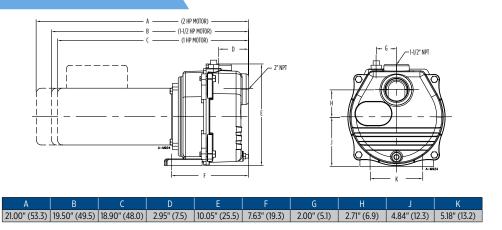

| 52 (196.8) | 40 (151.4) | 12 (45.4)  | 45 (3.2)         |
| 558294   | LSP-100-C  | 1     | 72 (272.5)                                                          | 62 (234.7) | 46 (174.1) | 20 (75.7)  | 46 (3.3)         |
| 558295   | LSP-150-C  | 1-1/2 | 90 (340.7)                                                          | 80 (302.9) | 64 (242.3) | 40 (151.4) | 47 (3.3)         |
| 558296   | LSP-200-C  | 2     | 97 (367.2)                                                          | 90 (340.7) | 74 (280.1) | 47 (177.9) | 48 (3.4)         |
| 558298   | LSPH-200-C | 2     | 84 (318)                                                            | 81 (306.6) | 73 (276.3) | 58 (219.6) | 57 (4.1)         |

## **LAWN SPRINKLER PUMPS**



### LSP SERIES

## DIMENSIONS



## TYPICAL INSTALLATION



### PERFORMANCE DATA