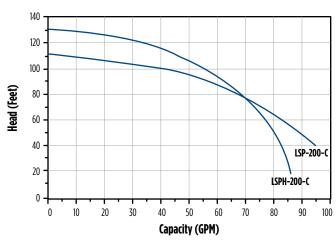

) | 12 (45.4)  | 45 (3.2)         |
| 558294   | LSP-100-C  | 1     | 72 (272.5)                                                          | 62 (234.7) | 46 (174.1) | 20 (75.7)  | 46 (3.3)         |
| 558295   | LSP-150-C  | 1-1/2 | 90 (340.7)                                                          | 80 (302.9) | 64 (242.3) | 40 (151.4) | 47 (3.3)         |
| 558296   | LSP-200-C  | 2     | 97 (367.2)                                                          | 90 (340.7) | 74 (280.1) | 47 (177.9) | 48 (3.4)         |
| 558298   | LSPH-200-C | 2     | 84 (318)                                                            | 81 (306.6) | 73 (276.3) | 58 (219.6) | 57 (4.1)         |

## **LAWN SPRINKLER PUMPS**



### LSP SERIES

## DIMENSIONS



## TYPICAL INSTALLATION



### PERFORMANCE DATA