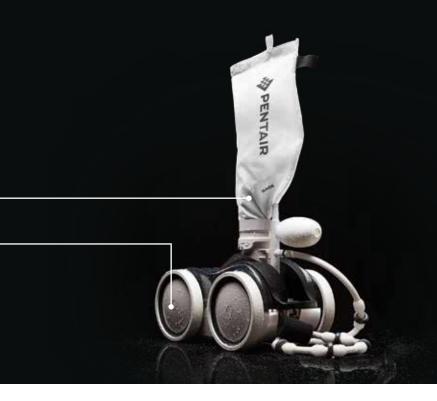

LEGEND° INGROUND POOL CLEANER

Large capacity, heavy-duty collection bag; remove and replace with a quick twist

Front-wheel drive creates better grip for greater maneuverability and sure tracking for fast and thorough cleaning performance