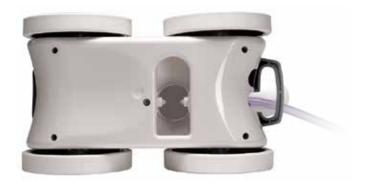

Underside of the Legend cleaner shows its specially designed debris channel and massive intake throat that remove ultra-small and large debris.