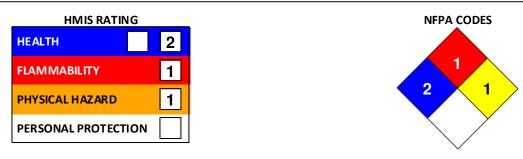

#### **POTENTIAL HEALTH EFFECTS**

**INGESTION:** May be harmful if swallowed.

#### 3. COMPOSITION / INFORMATION ON INGREDIENTS

| Chemical Name                                             |      | CAS       |
|-----------------------------------------------------------|------|-----------|
| Phosphonic Acid, (1-hydroxyethylidene)bis-, Disodium Salt |      | 7414-83-7 |
| 2- Butoxyethanol                                          | < 10 | 111-76-2  |
| Other non-hazardous ingredients                           | >80  |           |

#### 9. PHYSICAL AND CHEMICAL PROPERTIES

**ODOR:** Detergent.

APPEARANCE: Blue liquid.
pH: No data available
LOWER EXPLOSION LIMIT: 0
UPPER EXPLOSION LIMIT: 0
VAPOR PRESSURE: N/A
VAPOR DENSITY: N/A

**SOLUBILITY IN WATER:** Soluble in water.