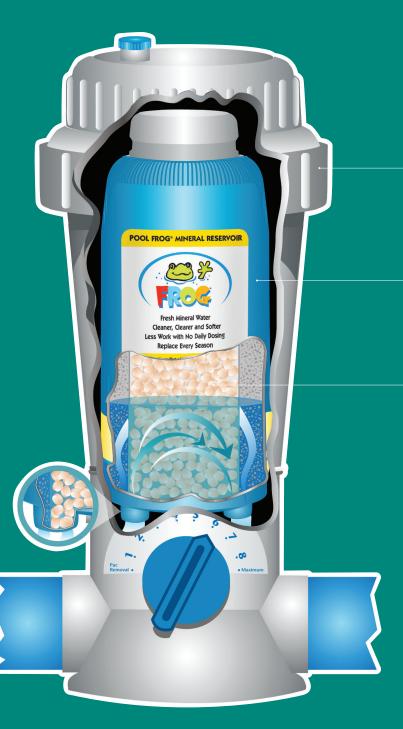

### **POOL FROG®** For Pools up to 40,000 Gallons

POOL FROG<sup>®</sup> CYCLER Easily installs and controls the water flow. For use up to 40,000 gallons.

POOL FROG® MINERAL RESERVOIR Maintains clearer, cleaner and softer water with much less chlorine. Lasts 6 months.