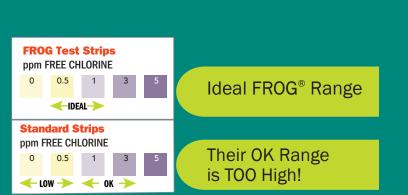

## Why FROG<sup>®</sup> Test Strips?

Pool & Hot Tub

**Test Strips** 

- It's the only way to ensure Fresh Mineral Water
- It's the only strip with the ideal chlorine range for FROG pools
- Most test strips show this level as too low, causing confusion
- FROG Test Strips help dial in the right setting for your pool
- The result: Your chlorine Bac Pacs will last up to 50% longer!
- Using standard test strips can lead to over chlorination and wasting money.