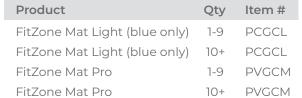

### **Light Range**

- $\cdot 4^{1/2} \times 2^{1} \times 1/4^{11}$
- · Color Blue only
- · 1 side embossed
- · Includes "O" rings for hanging

# **Pro Range**

- · 4 1/2' x 2' x 1/2"
- · Includes "O" rings for hanging
- · Maximum resistance + brand quality
- · Customized logos are available (300 unit min. order)
- · 2 sides embossed

Blue 010

Red