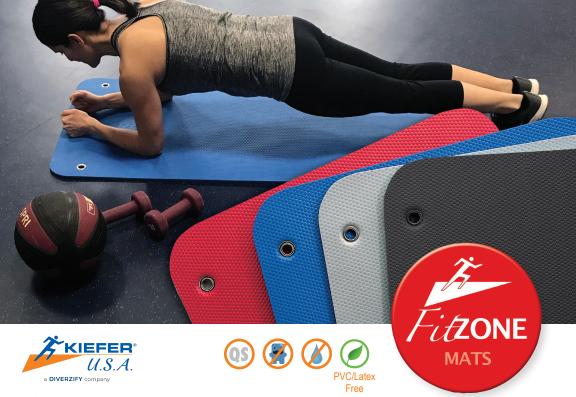

### FitZone Mats

#### Most resistant mat on the market

FitZone Mats have been specifically designed for use in sports facilities, which require high performance and durable material. It is the most resistant mat on the market, while still providing maximum protection and comfort to the users.

### **Light Range**

- $\cdot 4^{1/2} \times 2^{1} \times 1/4^{11}$
- · Color Blue only
- · 1 side embossed
- · Includes "O" rings for hanging

# **Pro Range**

- · 4 1/2' x 2' x 1/2"
- · Includes "O" rings for hanging
- · Maximum resistance + brand quality
- · Customized logos are available (300 unit min. order)
- · 2 sides embossed

Blue 010

Red