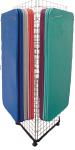

## FitZone Mat **Vertical Tower**

Stores thirty FitZone Mat Pros and thirty-six FitZone Mat Lights. Assem bles in minutes and is fully transportable.

Item #

PVGMT