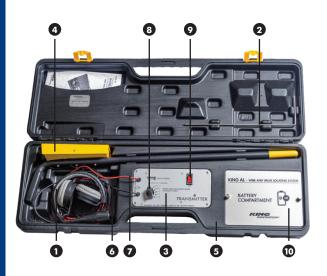

### **King AL**

Wire and Valve Locating System Includes:

- 1. Headset
- 2. Ground Stake
- 3. Transmitter
- 4. Receiver
- 5. Carrying Case
- 6. Black Lead
- 7. Red Lead
- 8. Selector knob
- 9. On/Off Switch
- 10. Battery Cover