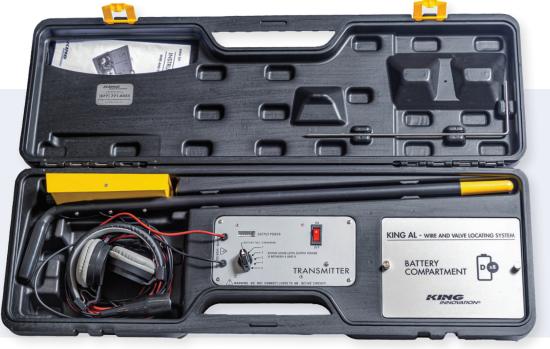

# KING AL WIRE & VALVE LOCATING SYSTEM

Universally troubleshoot and maintain irrigation systems. Locate wire path, depth, wire breaks and solenoid valves.

### FEATURES

- Professional unit designed to quickly and accurately locate wire paths, buried valve solenoids, wire breaks and more
- Adjustable power output to locate over a wide range and select the best signal for optimal system performance
- Choose from speaker audio, headset audio and/or visual indication
- Transmitter, receiver and headphones built tough for rugged outdoor use
- Lightweight, long-nose receiver wand for ease of use and speedy path location
- Battery operated device for use on remote systems\*