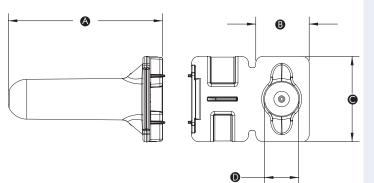

y. Hold stripped wires together with ends even.
- 3. Push wires into connector and screw on until tight. Fig. 1
- 4. Insert the splice to the bottom of the sealant filled tube. Fig. 2
- 5. Position wires into wire channels. Fig. 3
- 6. Wipe any sealant around opening and conductors and close lid. Fig. 4

To be sold only with installation instructions.





# GTSR<sup>™ -</sup> Direct Bury Grease Filled Tube with Strain Relief with Yellow Nut

| Catalog # | Selling Unit |
|-----------|--------------|
| 20210     | Bag of 25    |

#### PRODUCT SPECIFICATIONS & MEASUREMENTS

Max. Voltage: 50V max. Connector Size: 2 23/32" x 1 1/2" Wire Type: Copper/Copper Wire Range: Min #18/Max #10 Petroleum Sealant Temperature: -29°F to 250°F

## MEASUREMENTS (INCHES):

- A 2.71 B - 0.94
- C 1.50
- D 0.60



#### Selected 50V Wire Combinations

| 2 - 5 #16 Solid or Stranded       | 2 - 6 #18 Solid or Stranded       |
|-----------------------------------|-----------------------------------|
| 3 #12 Solid or Stranded           | 4 #14 Solid or Stranded           |
| 2 #14 and 1 #12 Solid or Stranded | 2 #16 and 2 #14 Solid or Stranded |

Contact factory for a complete list of wire combinations at 800.633.0232.

#### MADE IN USA OF US AND FOREIGN PARTS



www.kinginnovation.com (P) 800.633.0232 (F) 636.519.5410

50100-107 REV A 08/16