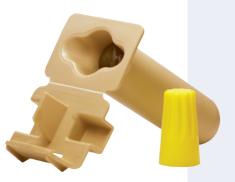

# GTSR<sup>™ -</sup> Direct Bury Grease Filled Tube with Strain Relief with Yellow Nut

| Catalog # | Selling Unit |
|-----------|--------------|
| 20210     | Bag of 25    |

#### PRODUCT SPECIFICATIONS & MEASUREMENTS

Max. Voltage: 50V max. Connector Size: 2 23/32" x 1 1/2" Wire Type: Copper/Copper Wire Range: Min #18/Max #10 Petroleum Sealant Temperature: -29°F to 250°F