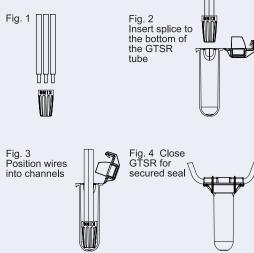

### INSTALLATION INSTRUCTIONS

IMPORTANT: Turn off power before installing or removing connector. Product to be used in accordance with local and national codes.

- 1. Strip wire 3/8" (9.5mm). For #16 and smaller strip 7/16" (11.1mm).
- 2. Pre-twisting unnecessary. Hold stripped wires together with ends even.
- 3. Push wires into connector and screw on until tight. Fig. 1
- 4. Insert the splice to the bottom of the sealant filled tube. Fig. 2
- 5. Position wires into wire channels. Fig. 3
- 6. Wipe any sealant around opening and conductors and close lid. Fig. 4