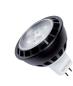

## 2700K LED MR16 4W 25 Degree

Clear

| Certifications/Qualifications                                                                         |                                              |
|-------------------------------------------------------------------------------------------------------|----------------------------------------------|
|                                                                                                       | www.kichler.com/warranty                     |
| Dimensions                                                                                            |                                              |
| Height<br>Length<br>Width                                                                             | 2.00"<br>2.00"<br>2.00"                      |
| Electrical                                                                                            |                                              |
| Operating Voltage Range<br>Voltage                                                                    | 9-15 VAC<br>12V                              |
| Light Source                                                                                          |                                              |
| Delivered Lumens<br>Expected Life Span (Hours)<br>Lamp Included<br>Lamp Type<br>Max or Nominal Watt   | 285<br>30000<br>Not Included<br>MR16<br>4.00 |
| Mounting/Installation                                                                                 |                                              |
| Location Rating                                                                                       | CSA UL Listed Damp                           |
| Photometrics                                                                                          |                                              |
| Beam Angle Options<br>Color Rendering Index<br>Delivered Efficacy (Lumens/Watt)<br>Kelvin Temperature | 25.00<br>80<br>71<br>2700K                   |

ALUMINUM

783927472814

18128

Clear