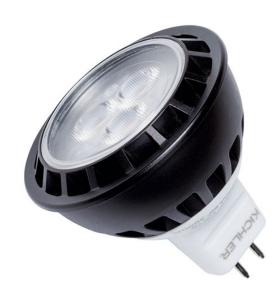

## **SPECIFICATIONS**

| Certifications/Qualifications                                                                                  |                                              |
|----------------------------------------------------------------------------------------------------------------|----------------------------------------------|
|                                                                                                                | www.kichler.com/warranty                     |
| Dimensions                                                                                                     |                                              |
| Height<br>Length<br>Width                                                                                      | 2.00"<br>2.00"<br>2.00"                      |
| Electrical                                                                                                     |                                              |
| Operating Voltage Range Voltage                                                                                | 9-15 VAC<br>12V                              |
| Light Source                                                                                                   |                                              |
| Delivered Lumens Expected Life Span (Hours) Lamp Included Lamp Type Max or Nominal Watt # of Bulbs/LED Modules | 285<br>30000<br>Not Included<br>MR16<br>4.00 |
| Mounting/Installation                                                                                          |                                              |
| Location Rating                                                                                                | CSA UL Listed Damp                           |
| Photometrics                                                                                                   |                                              |
| Beam Angle Options Color Rendering Index Delivered Efficacy (Lumens/Watt) Kelvin Temperature                   | 60.00<br>80<br>71<br>2700K                   |

| Housing                      |              |
|------------------------------|--------------|
| Primary Material             | ALUMINUM     |
| Product/Ordering Information |              |
| SKU                          | 18132        |
| Finish                       | Clear        |
| UPC                          | 783927472838 |
| Finish Options               |              |