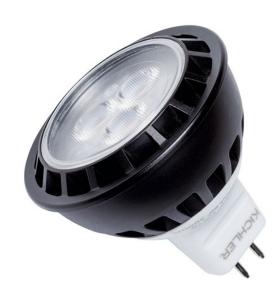

## **SPECIFICATIONS**

| Certifications/Qualifications                                                                                  |                                              |
|----------------------------------------------------------------------------------------------------------------|----------------------------------------------|
|                                                                                                                | www.kichler.com/warranty                     |
| Dimensions                                                                                                     |                                              |
| Height<br>Length<br>Width                                                                                      | 2.00"<br>2.00"<br>2.00"                      |
| Electrical                                                                                                     |                                              |
| Operating Voltage Range Voltage                                                                                | 9-15 VAC<br>12V                              |
| Light Source                                                                                                   |                                              |
| Delivered Lumens Expected Life Span (Hours) Lamp Included Lamp Type Max or Nominal Watt # of Bulbs/LED Modules | 365<br>30000<br>Not Included<br>MR16<br>5.00 |
| Mounting/Installation                                                                                          |                                              |
| Location Rating                                                                                                | CSA UL Listed Damp                           |
| Photometrics                                                                                                   |                                              |
| Beam Angle Options Color Rendering Index Delivered Efficacy (Lumens/Watt) Kelvin Temperature                   | 60.00<br>80<br>73<br>3000K                   |

## **FIXTURE ATTRIBUTES**

| Housing                      |              |
|------------------------------|--------------|
| Primary Material             | ALUMINUM     |
| Product/Ordering Information |              |
| SKU                          | 18141        |
| Finish                       | Clear        |
| UPC                          | 783927472739 |
| Finish Options               |              |