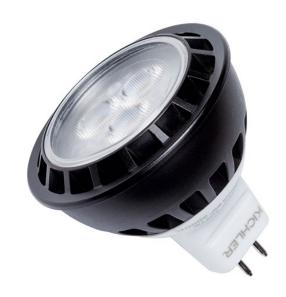

## **SPECIFICATIONS**

| Certifications/Qualifications                                                                         |                                              |
|-------------------------------------------------------------------------------------------------------|----------------------------------------------|
|                                                                                                       | www.kichler.com/warranty                     |
| Dimensions                                                                                            |                                              |
| Height<br>Length<br>Width                                                                             | 2.00"<br>2.00"<br>2.00"                      |
| Electrical                                                                                            |                                              |
| Operating Voltage Range Voltage                                                                       | 9-15 VAC<br>12V                              |
| Light Source                                                                                          |                                              |
| Delivered Lumens Expected Life Span (Hours) Lamp Included Lamp Type Max or Nominal Watt               | 365<br>30000<br>Not Included<br>MR16<br>5.00 |
| Mounting/Installation                                                                                 |                                              |
| Location Rating                                                                                       | CSA UL Listed Damp                           |
| Photometrics                                                                                          |                                              |
| Beam Angle Options<br>Color Rendering Index<br>Delivered Efficacy (Lumens/Watt)<br>Kelvin Temperature | 15.00<br>80<br>73<br>3000K                   |

| Housing                      |              |
|------------------------------|--------------|
| Primary Material             | ALUMINUM     |
| Product/Ordering Information |              |
| SKU                          | 18135        |
| Finish                       | Clear        |
| UPC                          | 783927472791 |
| Finish Options               |              |
| SKU<br>Finish<br>UPC         | Clear        |