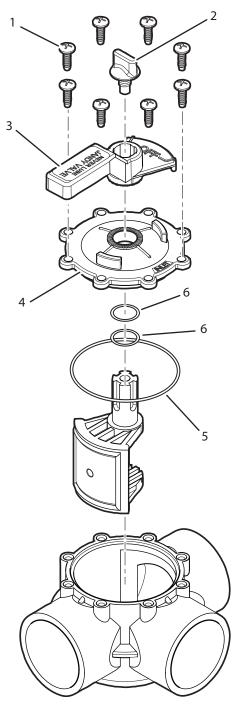

## Valve Complete, Positive Seal Part #4717

| ltem<br>No | Part No  | Description                                      | Qty |
|------------|----------|--------------------------------------------------|-----|
| 1          | 1298     | #14 x 3/4" Machine Screw                         | 8   |
| 2          | R0486900 | Knob (ABS) Black                                 | 1   |
| 3          | R0487200 | Valve Handle Never Lube                          | 1   |
| 4          | 4606     | Valve Cover (3-Port) Black                       | 1   |
| 5          | R0465700 | 151 O-Ring                                       | 1   |
| 6          | R0487100 | 116 O-Ring                                       | 2   |
| 7          | 4720     | Diverter Assembly Complete (Positive) Never Lube | 1   |

**NOTE** The valve housing is not available as a separate part. If you need to replace the valve housing, you must replace the entire valve.

Item #7. Diverter Assembly Complete with Knob

**NOTE** Item 7 (Part 4720) includes a Pipe Plug P-18, but can be discarded, because it is not needed with this valve.