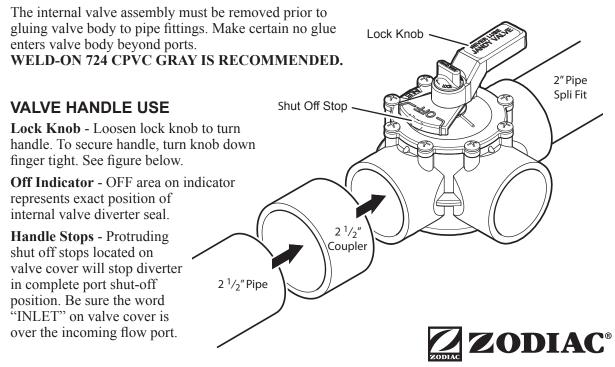

## PLUMBING

One valve designed for both 2" and  $2\frac{1}{2}$ " pipe. **2" pipe** slip fits into valve ports. **2** $\frac{1}{2}$ " **pipe** is joined using  $2\frac{1}{2}$ " pipe coupler, 45° or 90° fitting. See figure below.