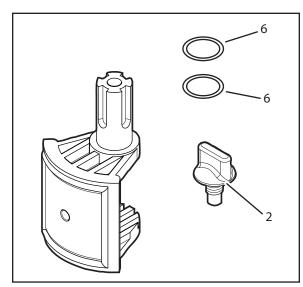

## Valve Complete, Positive Seal Part #4717

| ltem<br>No | Part No  | Description                                      | Qty |
|------------|----------|--------------------------------------------------|-----|
| 1          | 1298     | #14 x 3/4" Machine Screw                         | 8   |
| 2          | R0486900 | Knob (ABS) Black                                 | 1   |
| 3          | R0487200 | Valve Handle Never Lube                          | 1   |
| 4          | 4606     | Valve Cover (3-Port) Black                       | 1   |
| 5          | R0465700 | 151 O-Ring                                       | 1   |
| 6          | R0487100 | 116 O-Ring                                       | 2   |
| 7          | 4720     | Diverter Assembly Complete (Positive) Never Lube | 1   |

**NOTE** The valve housing is not available as a separate part. If you need to replace the valve housing, you must replace the entire valve.

Item #7. Diverter Assembly Complete with Knob

**NOTE** Item 7 (Part 4720) includes a Pipe Plug P-18, but can be discarded, because it is not needed with this valve.