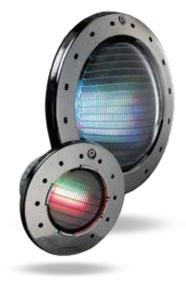

## Even More Brilliance

with Same Energy Savings

Jandy WaterColors pool and spa lights offer energy efficiency in an ultra-slim profile and simple installation. The addition of the White diode to our existing RGB lights will even further enhance the brilliance of the nighttime pool experience by providing a purer white tone. WaterColors are ETL classified and fit into existing niches from Pentair and Hayward as well as Jandy ProNiches.

AquaLink/iAquaLink-compatible with its RS485 interface.

- » Dedicated white LED's in addition to Red, Green and Blue LED's
- » Stainless steel housing for corrosion-free performance
- » Choose from nine vibrant colors or five dramatic light shows
- » Microprocessor blended colors for smooth transitions and no moving parts
- » Long life, less than 50 watts of power, available in 120V and 12V versions
- » Controlled by a single light switch or seamlessly interfaces with our Smart Color Control
- » Compatible and compliant for use in all Jandy and most competitive niches