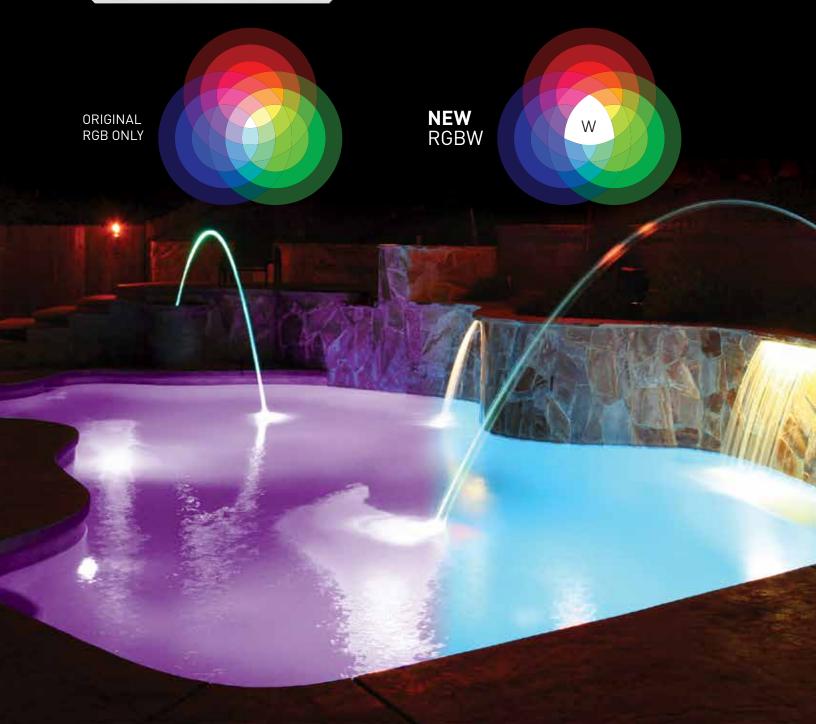

## Even More Brilliance

with Same Energy Savings

Jandy WaterColors pool and spa lights offer energy efficiency in an ultra-slim profile and simple installation. The addition of the White diode to our existing RGB lights will even further enhance the brilliance of the nighttime pool experience by providing a purer white tone. WaterColors are ETL classified and fit into existing niches from Pentair and Hayward as well as Jandy ProNiches.

AquaLink/iAquaLink-compatible with its RS485 interface.

- » Dedicated white LED's in addition to Red, Green and Blue LED's
- » Stainless steel housing for corrosion-free performance
- » Choose from nine vibrant colors or five dramatic light shows
- » Microprocessor blended colors for smooth transitions and no moving parts
- » Long life, less than 50 watts of power, available in 120V and 12V versions
- » Controlled by a single light switch or seamlessly interfaces with our Smart Color Control
- » Compatible and compliant for use in all Jandy and most competitive niches