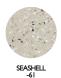

### **COLOR & VISUAL TEXTURE OPTIONS**

Pool owners with discerning taste will appreciate the subtle yet dramatic impact of color options that incorporate a visual texture.

<sup>\*\*</sup> When inserted into the available 6" (1.90) bronze anchors.