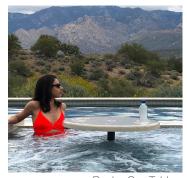

# DESTINATION SERIES TABLES & SEATING

Make the most of a sun shelf with tables and seating that allows you to cool off without splashing around. Bring your book, your favorite beverage and a snack to spend hours relaxing in your personal destination space.

- 16" & 30" Round Tables
- 30" Round Tables available with optional cup holders
- Tables with integrated umbrella support feature
- 16" Round Seats
- Tables and Seats anchor into 6" anchors
- Adapter Kits available to allow tables to fit most umbrella anchors on sun shelves
- Perfect for gunite and vinyl pools
- Products are easily removable without tools
- Salt pool friendly
- Made in the USA