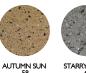

### **COLOR & VISUAL TEXTURE OPTIONS**

Pool owners with discerning taste will appreciate the subtle yet dramatic impact of color options that incorporate a visual texture.

<sup>\*\*</sup> When inserted into the available 6" (1.90) bronze anchors.