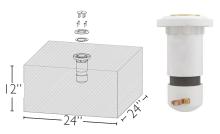

## ANCHOR FOR GUNITE POOLS

Tables and seats install in pools w/6" bronze anchor WS-POOL-ANCHOR

## MINIMUM CONCRETE POUR DIMENSIONS

## ANCHOR FOR VINYL POOL LINER

Tables and seats install in vinyl liner pools VL-ANCHOR 1.90

|                | ANCHORS                        |
|----------------|--------------------------------|
| PART #         | DESCRIPTION                    |
| WS-POOL-ANCHOR | 6" (1.90) Bronze Anchor w/ Cap |
| VL-ANCHOR 1.90 | 6" Vinyl Liner Anchor w/ Cap   |