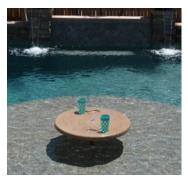

Pool Seat

30" Sun Shelf Table

Pool or Spa Table

# DESTINATION SERIES TABLES & SEATING

Make the most of a sun shelf with tables and seating that allows you to cool off without splashing around. Bring your book, your favorite beverage and a snack to spend hours relaxing in your personal destination space.

- 16" & 30" Round Tables
- 30" Round Tables available with optional cup holders
- Tables with integrated umbrella support feature
- 16" Round Seats
- Tables and Seats anchor into 6" anchors
- Adapter Kits available to allow tables to fit most umbrella anchors on sun shelves
- Perfect for gunite and vinyl pools
- Products are easily removable without tools
- Salt pool friendly
- Made in the USA