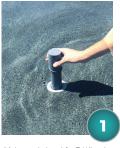

\*Adapter designed for 7 1/4" anchor sleeves; may be cut down to size for shorter umbrella anchor sleeves.

- 1 Place adapter into existing anchor\*
- 2 Slide support pole into the table
- 3 Place table and pole onto adapter and place umbrella in