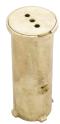

## ANCHOR FOR GUNITE POOLS

Tables and seats install in pools w/6" bronze anchor WS-POOL-ANCHOR

## ANCHOR FOR VINYL POOL LINER

Tables and seats install in vinyl liner pools VL-ANCHOR 1.90

|                | ANCHORS                        |
|----------------|--------------------------------|
| PART #         | DESCRIPTION                    |
| WS-POOL-ANCHOR | 6" (1.90) Bronze Anchor w/ Cap |
| VL-ANCHOR 1.90 | 6" Vinyl Liner Anchor w/ Cap   |