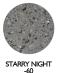

### **COLOR & VISUAL TEXTURE OPTIONS**

Pool owners with discerning taste will appreciate the subtle yet dramatic impact of color options that incorporate a visual texture.

<sup>\*\*</sup> When inserted into the available 6" (1.90) bronze anchors.