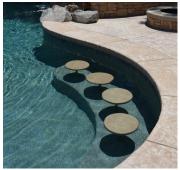

Pool Seat

30" Sun Shelf Table

Pool or Spa Table

# DESTINATION SERIES TABLES & SEATING

Make the most of a sun shelf with tables and seating that allows you to cool off without splashing around. Bring your book, your favorite beverage and a snack to spend hours relaxing in your personal destination space.

- 16" & 30" Round Tables
- 30" Round Tables available with optional cup holders
- Tables with integrated umbrella support feature
- 16" Round Seats
- Tables and Seats anchor into 6" anchors
- Adapter Kits available to allow tables to fit most umbrella anchors on sun shelves
- Perfect for gunite and vinyl pools
- Products are easily removable without tools
- Salt pool friendly
- Made in the USA