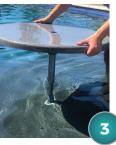

\*Adapter designed for 7 1/4" anchor sleeves; may be cut down to size for shorter umbrella anchor sleeves.

- 1 Place adapter into existing anchor\*
- 2 Slide support pole into the table
- 3 Place table and pole onto adapter and place umbrella in