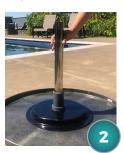

\*Adapter designed for 7 1/4" anchor sleeves; may be cut down to size for shorter umbrella anchor sleeves.

- 1 Place adapter into existing anchor\*
- 2 Slide support pole into the table
- 3 Place table and pole onto adapter and place umbrella in