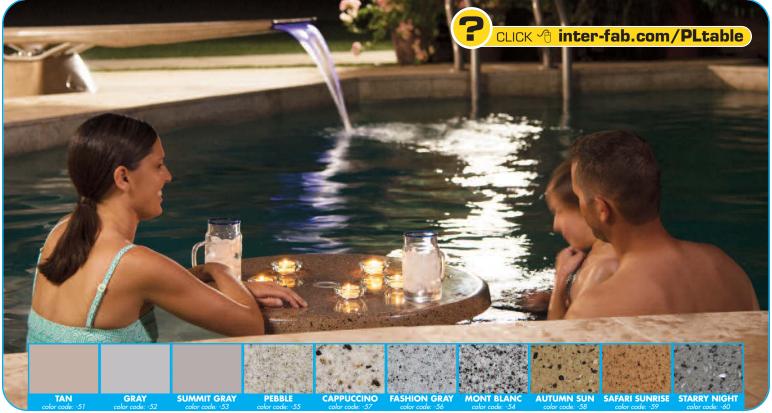

## tanning ledge table

- A Well Designed Tanning Ledge with Table and Umbrella is the Perfect Place for Parents to Watch their Kids Play
- Assembles in Minutes: Lightweight and Available with or without Cup Holders (requires existing 1.50" anchor)
- Salt Pool Safe: High-Tech Composite Materials with Marine Grade Stainless Steel Components
- All Tables Come with Umbrella Slot and 30" Table is Available with or without Cup Holders
- TANNING LEDGE TABLE KIT INCLUDES: 18" Stainless Steel Pole, Adapter for 1.50" Umbrella Anchor and 30" or 16" Table Top
- Matches Inter-Fab's Landscape Slides, T7, and Pool/Spa Table
- Available in 10 Colors including 7 High-End Realistic Granite Finishes that will Coordinate Beautifully with Your Existing Color Scheme