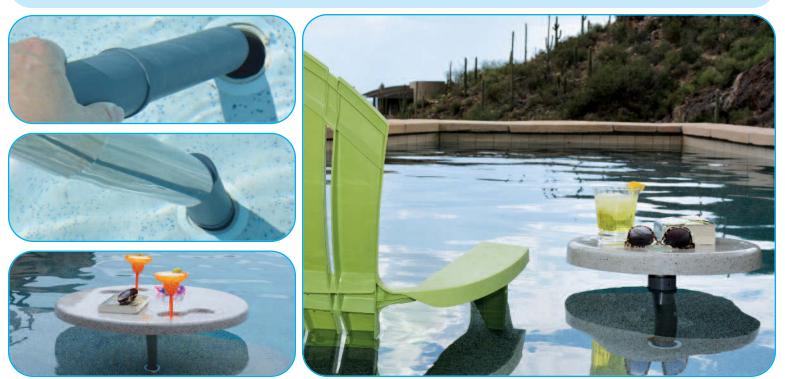

## tanning ledge table

- A Well Designed Tanning Ledge with Table and Umbrella is the Perfect Place for Parents to Watch their Kids Play
- Assembles in Minutes: Lightweight and Available with or without Cup Holders (requires existing 1.50" anchor)
- Salt Pool Safe: High-Tech Composite Materials with Marine Grade Stainless Steel Components
- All Tables Come with Umbrella Slot and 30" Table is Available with or without Cup Holders
- TANNING LEDGE TABLE KIT INCLUDES: 18" Stainless Steel Pole, Adapter for 1.50" Umbrella Anchor and 30" or 16" Table Top
- Matches Inter-Fab's Landscape Slides, T7, and Pool/Spa Table
- Available in 10 Colors including 7 High-End Realistic Granite Finishes that will Coordinate Beautifully with Your Existing Color Scheme