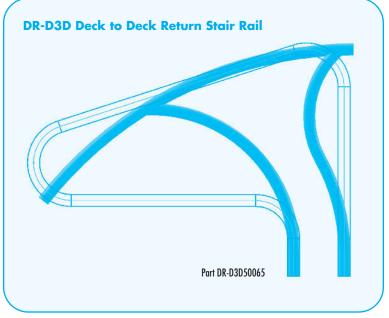

## designer D3D & D2S

- Attractive and Modern Alternative to Traditional Rail Goods
- Safety is Ensured Through Accurate Profile Design that Closely Follows Traditional Rail Good
- No Additional Deck Space Needed Since the Rail Terminates Even with the Deck Anchor
- Grip Points are Positioned at or Close to Traditional Rail Grip Points for Optimal Comfort and Safety
- Deck to Stair Rails Safely Sweep Down to the Pool Floor Eliminating Underwater Hazards
- Fits Existing Anchor Spacing for Easy Retrofitting
- Available in a Variety of Stainless Steel Alloys, Thicknesses and Finishes
- Available in the Most Popular Residential and Commercial Rail Styles
- Three Year Warranty that Includes Rust