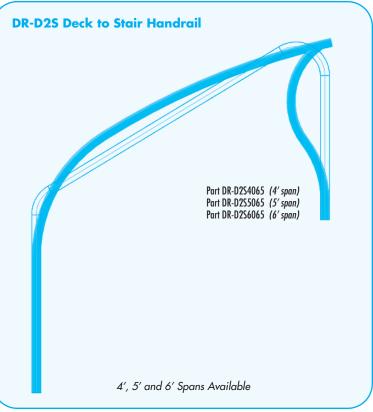

## designer D3D & D2S

- Attractive and Modern Alternative to Traditional Rail Goods
- Safety is Ensured Through Accurate Profile Design that Closely Follows Traditional Rail Good
- No Additional Deck Space Needed Since the Rail Terminates Even with the Deck Anchor
- Grip Points are Positioned at or Close to Traditional Rail Grip Points for Optimal Comfort and Safety
- Deck to Stair Rails Safely Sweep Down to the Pool Floor Eliminating Underwater Hazards
- Fits Existing Anchor Spacing for Easy Retrofitting
- Available in a Variety of Stainless Steel Alloys, Thicknesses and Finishes
- Available in the Most Popular Residential and Commercial Rail Styles
- Three Year Warranty that Includes Rust