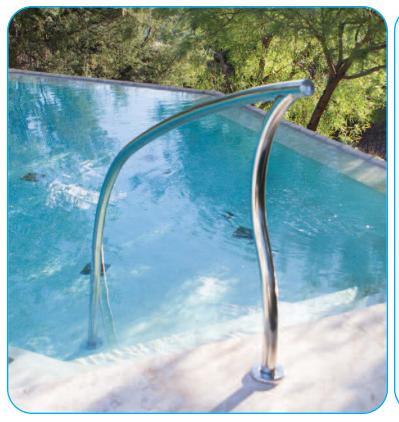

## designer D3D & D2S

- Attractive and Modern Alternative to Traditional Rail Goods
- Safety is Ensured Through Accurate Profile Design that Closely Follows Traditional Rail Good
- No Additional Deck Space Needed Since the Rail Terminates Even with the Deck Anchor
- Grip Points are Positioned at or Close to Traditional Rail Grip Points for Optimal Comfort and Safety
- Deck to Stair Rails Safely Sweep Down to the Pool Floor Eliminating Underwater Hazards
- Fits Existing Anchor Spacing for Easy Retrofitting
- Available in a Variety of Stainless Steel Alloys, Thicknesses and Finishes
- Available in the Most Popular Residential and Commercial Rail Styles
- Three Year Warranty that Includes Rust