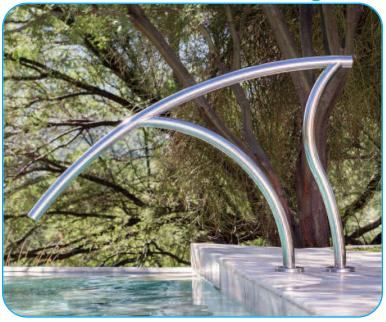

## designer D3D & D2S

- Attractive and Modern Alternative to Traditional Rail Goods
- Safety is Ensured Through Accurate Profile Design that Closely Follows Traditional Rail Good
- No Additional Deck Space Needed Since the Rail Terminates Even with the Deck Anchor
- Grip Points are Positioned at or Close to Traditional Rail Grip Points for Optimal Comfort and Safety
- Deck to Stair Rails Safely Sweep Down to the Pool Floor Eliminating Underwater Hazards
- Fits Existing Anchor Spacing for Easy Retrofitting
- Available in a Variety of Stainless Steel Alloys, Thicknesses and Finishes
- Available in the Most Popular Residential and Commercial Rail Styles
- Three Year Warranty that Includes Rust