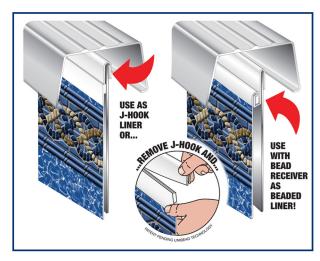

## WHAT IS UNIBEAD?

GLI Pool Products versatile Unibead construction allows you to replace an overlap or beaded liner with one of our beautiful tile patterns. If replacing an overlap liner, simply attach the Unibead J-hook to the top of the pool wall. If replacing a beaded liner, remove the J-hook portion of the liner and install like a standard beaded liner. Both options give you a professional look and make installation a snap.