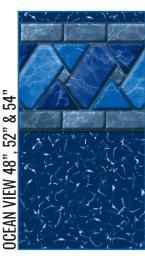

#### **OCFANVIEW**

- 17 Mil Wall / 13 Mil Floor
- 20 year limited / 1 year full warranty
- When paired with GLI's Armor Shield Warranty increases to 3 years full!
- Unibead Construction