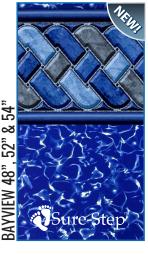

#### **BAYVIEW**

- 17 Mil Wall / 17 Mil Floor
- 25 year limited / 5 year full warranty
- Comes standard with Sure-Step floor upgrade.
- Unibead Construction