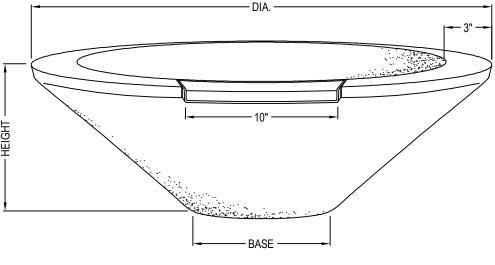

SELECT DESIRED SIZE:

31" DIA. X 10"H X 10"B

🔲 36" DIA. X 11.5"H X 10"B

🗌 48" DIA. X 15"H X 16"B

PERSPECTIVE