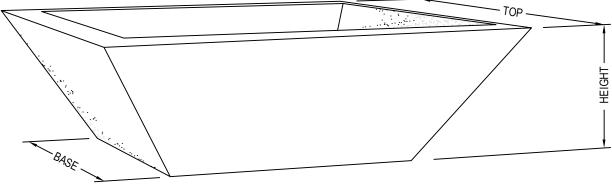

SELECT DESIRED SIZE:

30" SQ. TOP X 9"H X 17" SQ. BASE

□ 36" SQ. TOP X 12"H X 20" SQ. BASE

PERSPECTIVE

NOTES:

- 1. INSTALLATION TO BE COMPLETED IN ACCORDANCE WITH MANUFACTURER'S SPECIFICATIONS.
- 2. DO NOT SCALE DRAWING.
- 3. THIS DRAWING IS INTENDED FOR USE BY ARCHITECTS, ENGINEERS, CONTRACTORS, CONSULTANTS AND DESIGN PROFESSIONALS FOR PLANNING PURPOSES ONLY. THIS DRAWING MAY NOT BE USED FOR CONSTRUCTION.
- 4. ALL INFORMATION CONTAINED HEREIN WAS CURRENT AT THE TIME OF DEVELOPMENT BUT MUST BE REVIEWED AND APPROVED BY THE PRODUCT MANUFACTURER TO BE CONSIDERED ACCURATE.
- 5. CONTRACTOR'S NOTE: FOR PRODUCT AND COMPANY INFORMATION VISIT www.CADdetails.com/info AND ENTER REFERENCE NUMBER 4903-076.