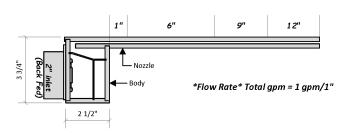

## **Nozzle Options**

- Standard and custom units handmade in the USA for the highest-quality performance.
- 1 gpm/inch flow, sheet pattern, back and bottom feed, 2" pvc slip inlets, variety of nozzle lengths, standard curve cuts, selection of standard colors, and each of the attributes are customizable.