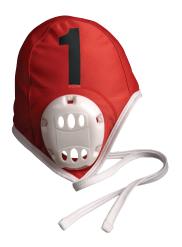

#### HOME AND AWAY COLORS

Available in navy or white, including 2 red goalie caps

## PRODUCT DESCRIPTION

The Water Polo Caps are made out of a durable nylon material that comfortably conforms to any head shape. Secured to the head with a nylon tie, and equipped with strong plastic ear guards for protection during game play. The Water Polo Caps are sold in sets, numbered 1-13 (Extension Cap Sets available 14-26). Player Number appears in three locations, both sides and top of cap. Sets are available in White or Navy team colors and includes 2 Red goalie caps.