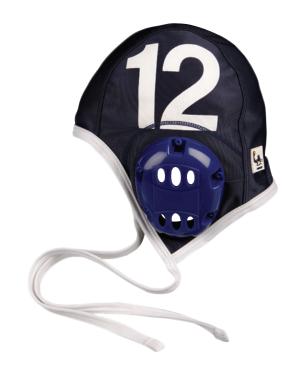

TEAM SET: 6.25.008 EXTENSION SET: 6.25.010

Durable Water Polo Cap Team Set.

WATER POLO

#### FORM-FITTING NYLON FABRIC

Comfortably conforms to head shape; One size fits most

#### TIE CLOSURE

Nylon strings comfortably secure cap to head

#### SOLD AS A TEAM SET

Caps numbered 1-13 Extension Cap Set 14-26 (sold separately)

#### HOME AND AWAY COLORS

Available in navy or white, including 2 red goalie caps

### STURDY EAR GUARDS

Designed to withstand the roughest game play

## PRODUCT DESCRIPTION

The Water Polo Caps are made out of a durable nylon material that comfortably conforms to any head shape. Secured to the head with a nylon tie, and equipped with strong plastic ear guards for protection during game play. The Water Polo Caps are sold in sets, numbered 1-13 (Extension Cap Sets available 14-26). Player Number appears in three locations, both sides and top of cap. Sets are available in White or Navy team colors and includes 2 Red goalie caps.