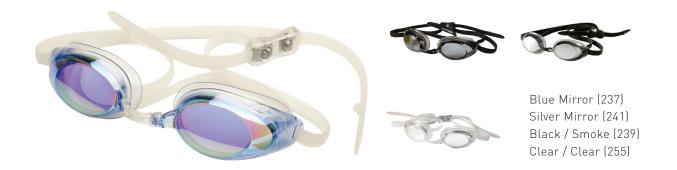

# LOW PROFILE RACING GOGGLES

# PRODUCT DESCRIPTION

The Lightning goggles are designed for competitive swimmers. Made with Lens Integration Technology, the goggle frame and lenses are fused together to reduce drag and create a lower profile. The Lightning goggles also come with convenient features such a Quick Clip adjustment strap, and four interchangeable nose pieces for a custom fit.