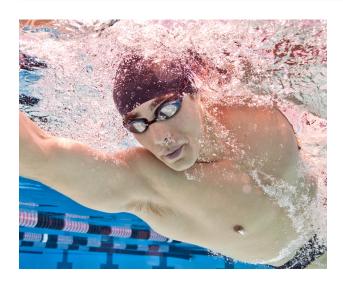

# PRODUCT DESCRIPTION

The Lightning goggles are designed for competitive swimmers. Made with Lens Integration Technology, the goggle frame and lenses are fused together to reduce drag and create a lower profile. The Lightning goggles also come with convenient features such a Quick Clip adjustment strap, and four interchangeable nose pieces for a custom fit.