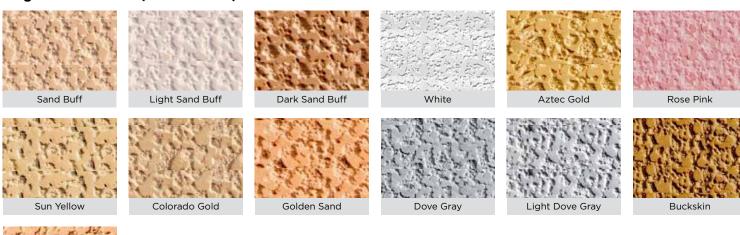

This product contains special acrylic modified materials with pozzolans (siliceous volcanic ash). Liquid Acrylic Bonder is included inside of kit.

Below are our E-Z Patch® 2 Pool Deck Repair color options. All of our cement repair colors may be adjusted using any cement dye. Available in all sizes. Wet existing surface to compare to pictures.

## **Stegmeier® Colors (Wet Pictures)**