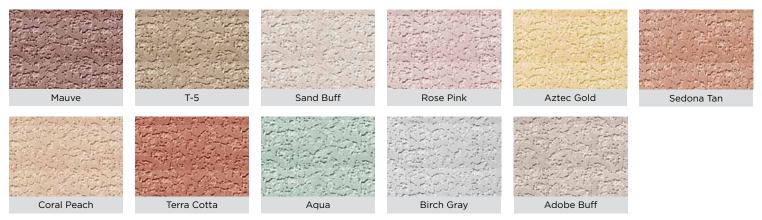

This product contains special acrylic modified materials with pozzolans (siliceous volcanic ash). Liquid Acrylic Bonder is included inside of kit.

Below are our E-Z Patch® 2 Pool Deck Repair color options. All of our cement repair colors may be adjusted using any cement dye. Available in all sizes. Wet existing surface to compare to pictures.

## **Mortex® Colors (Wet Pictures)**