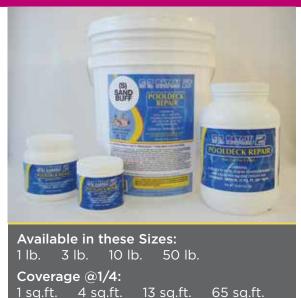

## **Repair for Pool Deck Surfaces**

**E-Z Patch® 2 Pool Deck Repair** makes keeping your pool deck in top shape easy. Repair pool deck surfaces like Kooldeck®, simulated flagstone, simulated tile, simulated brick, etc., and more like a pro. E-Z Patch® 2 Pool Deck Repair is available in 24 different colors. The (S) Sand Buff color is most commonly used.

This product contains special acrylic modified materials with pozzolans (siliceous volcanic ash). Liquid Acrylic Bonder is included inside of kit.

Below are our E-Z Patch® 2 Pool Deck Repair color options. All of our cement repair colors may be adjusted using any cement dye. Available in all sizes. Wet existing surface to compare to pictures.