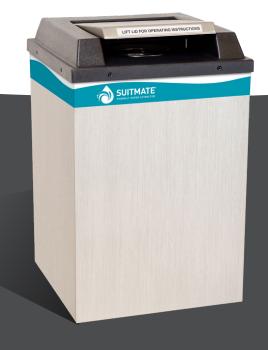

Today, the SUITMATE unit serves a diverse range of aquatic facilities, from high-end spas and hotels, to fitness clubs and public pools. Constructed from 304-series, medical-grade stainless steel, the unit is durable and performs well in high moisture environments. Each unit is manufactured in the USA by Extractor Corporation and includes a high-speed spin process with manual self-start and stop features, allowing for safe operation without heat.

#### **FEATURES**

- 304-series, medical-grade stainless steel designed to withstand high-moisture environments better than other material alternatives
- Manual self-start and stop via hand pressure on the lid
- Built-in ground fault circuit interrupter (GFCI) or residual current device (RCD)
- Operates safely without heat
- UL, CUL, and CE safety certifications