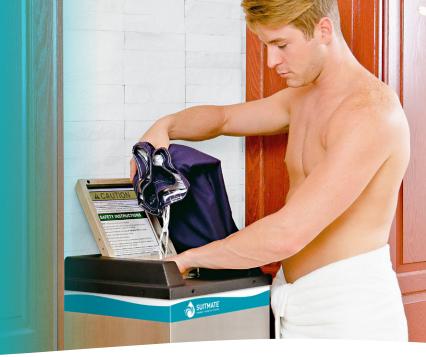

# Offer the pinnacle of aquatic amenities with the SUITMATE® Swimsuit Water Extractor.

Nearly 40 years ago, we introduced the revolutionary SUITMATE Swimsuit Water Extractor, designed to efficiently remove 95 percent of water from wet swimsuits in just eight seconds.

### SUITMATE® Swimsuit Water Extractor keeps facilities safe and clean.

Your clients want a safe and simplified departure from your facility. You want an easy-to-maintain facility appointed with modern amenities. The SUITMATE Swimsuit Water Extractor satisfies both desires by getting guests safely on their way while keeping facilities clean.

#### **FEATURES**

- 304-series, medical-grade stainless steel designed to withstand high-moisture environments better than other material alternatives
- Manual self-start and stop via hand pressure on the lid
- Built-in ground fault circuit interrupter (GFCI) or residual current device (RCD)
- Operates safely without heat
- UL, CUL, and CE safety certifications