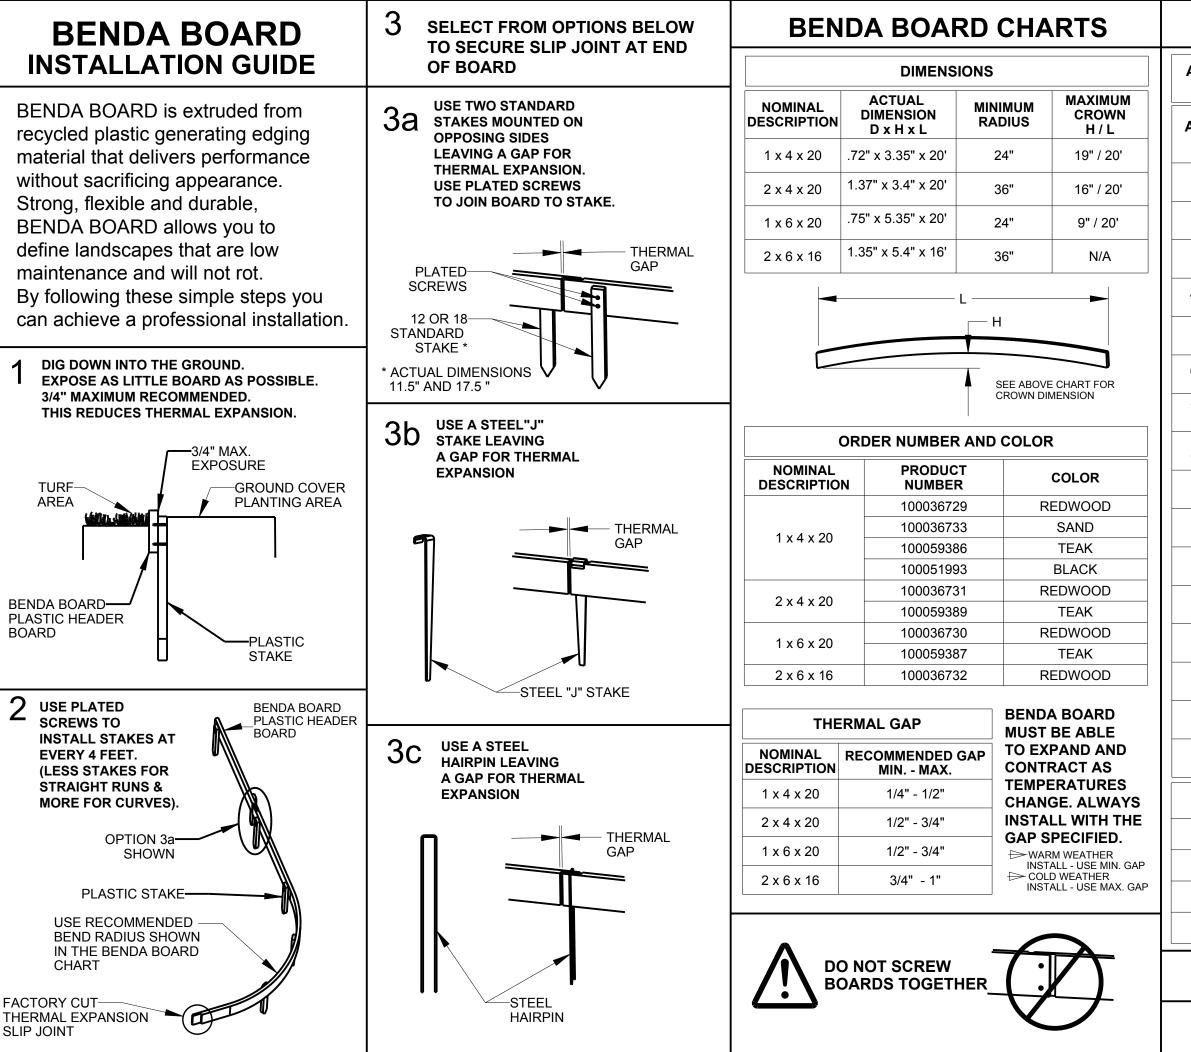

## **ACCESSORIES CHARTS**

## AVAILABLE ACCESSORIES FOR BENDA BOARD PLASTIC AND EPIC EDGE COMPOSITE BOARD PRODUCTS

| ACCESSORY DESCRIPTION<br>AND COLOR |                                               |                          | ACTUAL<br>DIMENSION<br>D x H x L  | PRODUCT<br>NUMBER |  |
|------------------------------------|-----------------------------------------------|--------------------------|-----------------------------------|-------------------|--|
| 1                                  | 12 BENDA BOARD PLASTIC<br>STAKE / REDWOOD     |                          | .67"x11.75"x1.38"                 | 100036740         |  |
| 2                                  | 18 BENDA BOARD PLASTIC<br>STAKE/ REDWOOD      |                          | .67"X17.5"X1.38"                  | 100036741         |  |
| 3                                  | 12 BENDA BOARD PLASTIC<br>STAKE/ SAND         |                          | .67"x11.75"X1.38"                 | 100036742         |  |
| 4                                  | 12 BENDA BOARD PLASTIC<br>STAKE/ CARMEL BROWN |                          | .67"x11.75"X1.38"                 | 100046315         |  |
| 5                                  | STEEL J STAKE 1 X 4<br>/ REDWOOD              |                          | 1.35"x12.75"x1.28"                | 200079367         |  |
| 6                                  | STEEL J STAKE 1 x 4<br>/ SAND                 |                          | 1.35"x12.75"x1.28"                | 200079371         |  |
| 7                                  | STEEL J                                       | STAKE 1 x 4<br>/ BLACK   | 1.35"x12.75"x1.28"                | 200102712         |  |
| 8                                  |                                               | STAKE 2 x 4<br>/ REDWOOD | 1.5"x11"x1.75"                    | 200079370         |  |
| 9                                  |                                               | LED STAKE<br>EAK BROWN   | .67"x11.75"x1.38"                 | 200102648         |  |
| 10                                 | 18 PRE-DRILLED STAKE<br>/ TEAK BROWN          |                          | .67"x17.8"x1.38"                  | 200102649         |  |
| 11                                 | 12 REDWOOD STAKE<br>(ACTUAL REDWOOD)          |                          | .68"x11.5"x1.45"                  | 200079372         |  |
| 12                                 | 18 REDWOOD STAKE<br>(ACTUAL REDWOOD)          |                          | .68"x17.5"x1.45"                  | 200109153         |  |
| 13                                 | 1 x 4 STEEL HAIRPIN                           |                          | .14"x13"x1.25"                    | 200079368         |  |
| 14                                 | 2 x 4 STEEL HAIRPIN                           |                          | .16"x13"1.8"                      | 200079369         |  |
| 15                                 | #6 GALVANIZED<br>SCREWS                       |                          | 1-1/4"                            | 200079375         |  |
| 16                                 | #6 GALVANIZED<br>SCREWS                       |                          | 2"                                | 200079376         |  |
| NOMINAL RECO                       |                                               |                          | (REFER TO CHART ABOVE)            |                   |  |
|                                    | 1 x 4 x 20 1, 2, 3, 4                         |                          | 4, 5, 6, 7, 9, 10, 11, 12, 13, 15 |                   |  |
|                                    | 2 x 4 x 20 1, 2,                              |                          | 4, 8, 9, 10, 11, 12, 14, 16       |                   |  |
|                                    | 1 x 6 x 20 1, 2, 3, 4,                        |                          | I, 5, 6, 7, 9, 10, 11, 12, 13, 15 |                   |  |
|                                    | 2 x 6 x 16                                    | 1, 2,                    | 4, 8, 9, 10, 11, 12,              | 14, 16            |  |
|                                    |                                               |                          |                                   |                   |  |