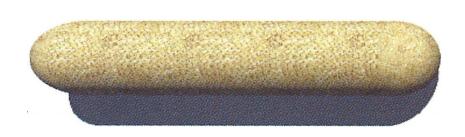

## **Rice Straw Wattle**

20 Inch Nominal Photo Net

Earthsavers® Wattles are machine produced with certified noxious weed free rice straw filled tubes compacted in a continuous photodegradable netting material creating consistent densely filled pre-manufactured fiber rolls. Standard size is 20" nominal diameter x 8' length.