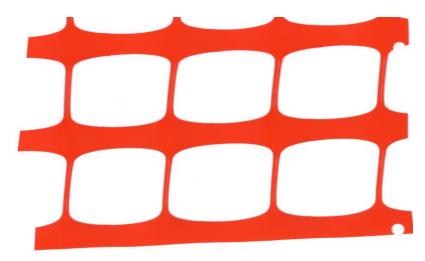

## Barrier Fence

Earth Savers barrier fence is a superior quality construction fence us in and around jobsites to delineate work zones. It is also an accepted product to visibly mark boundaries adjacent to environmentally protected areas.

| Typical Properties           | Test Method | Typical Values                  |                         |
|------------------------------|-------------|---------------------------------|-------------------------|
|                              |             | English                         | Metric                  |
| Tensile Strength YLD MD      | ASTM-4882   | 2817 PSI                        | 191 kgf/cm²             |
| Tensile Strength YLD TD      | ASTM-4882   | 3483 PSI                        | 245 kgf/cm <sup>2</sup> |
| Tensile Strength Load BRK MD | ASTM-4595   | 225 lb/ft                       | 335 kg/m                |
| Tensile Strength Load BRK TD | ASTM-4596   | 125 lb/ft                       | 186 kg/m                |
| Elongation Load BRK MD       | ASTM-D882   | 6.7%                            |                         |
| Elongation Load BRK TD       | ASTM-D883   | 183%                            |                         |
| Roll Size                    |             | 4 ft x 100 ft                   | 1.2m x 30.5m            |
| Mesh Size                    |             | 2 in x 2 in                     | 5 cm x 5 cm             |
| Material                     |             | Polypropylene                   |                         |
| Color                        |             | High Visibility Orange or Green |                         |
| Ultra Violet Resistance      |             | Fully Stabilized                |                         |