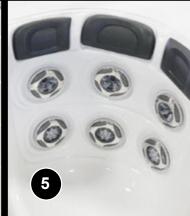

**GL Premium Dual 19'** 

- Maintenance Free Skirting
  Colors include Gray, Black and Espresso
- Bluetooth™ / FM Audio System with Docking Station and Marine Grade Speakers\*
- 3 Stainless Steel Fittings & Grab Bars
- 3 Hi Powered River Jets
- 5 Comfort Padded Headrests & Adjustable Stainless Steel Jets

## **GL Premium Dual 19'**

Size: 92" x 224" x 55"

Jets: 39 - 4 Swirl Stainless Steel Jets Seats: 8 Adults (1 Swimmer / 7 Seats)

Gallons: 2100

(3) Illuminated River Jets

(8) Illuminated Fountain jets

(2) 220 V / 60 A Electrical

## Standard Features on the GL Premium 19' Spa

Gecko™ Pack
(3) 5.0bhp Viper™ pumps
(1) 7.0bhp pump
Digital Topside Controls
Foam Insulation
(3) Stainless steel grab bars

Maintenance Free Skirting

Treated Plywood Bottom
\*Plasma Ozone Water Treatment
LED Lighting
Swimming Lane Graphics
Rowing / Exercise equipment

Rowing / Exercise equipment
Padded Headrests
Lucite™ Sterling Silver Acrylic

Bluetooth™ Stereo System

**Diverters** 

Waterfall

VGB Compliant Intake

(3) Illuminated River Jets

**Optional Features** 

• (CIRC) Circulation Pump • (IT) in.Touch™