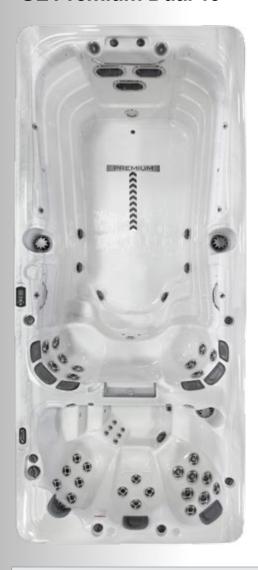

**GL Premium Dual 19'** 

- Maintenance Free Skirting
  Colors include Gray, Black and Espresso
- Bluetooth™ / FM Audio System with Docking Station and Marine Grade Speakers\*
- 3 Stainless Steel Fittings & Grab Bars
- 3 Hi Powered River Jets
- 5 Comfort Padded Headrests & Adjustable Stainless Steel Jets

## **GL Premium Dual 19'**

Size: 92" x 224" x 55"

Jets: 39 - 4 Swirl Stainless Steel Jets Seats: 8 Adults (1 Swimmer / 7 Seats)

Gallons: 2100

(3) Illuminated River Jets

(8) Illuminated Fountain jets

(2) 220 V / 60 A Electrical

(3) 4kW Heaters

150 ft<sup>2</sup> filtration system

\*(2) Plasma Ozone generators

Weight: Dry / Filled (approx.)

3500 lbs. / 20500 lbs.

## Standard Features on the GL Premium 19' Spa

Gecko™ Pack
(3) 5.0bhp Viper™ pumps
(1) 7.0bhp pump
Digital Topside Controls
Foam Insulation
(3) Stainless steel grab bars

Maintenance Free Skirting

Treated Plywood Bottom
\*Plasma Ozone Water Treatment
LED Lighting
Swimming Lane Graphics
Rowing / Exercise equipment

Rowing / Exercise equipment
Padded Headrests
Lucite™ Sterling Silver Acrylic

Bluetooth™ Stereo System

**Diverters** 

Waterfall

VGB Compliant Intake

(3) Illuminated River Jets

**Optional Features** 

• (CIRC) Circulation Pump • (IT) in.Touch™