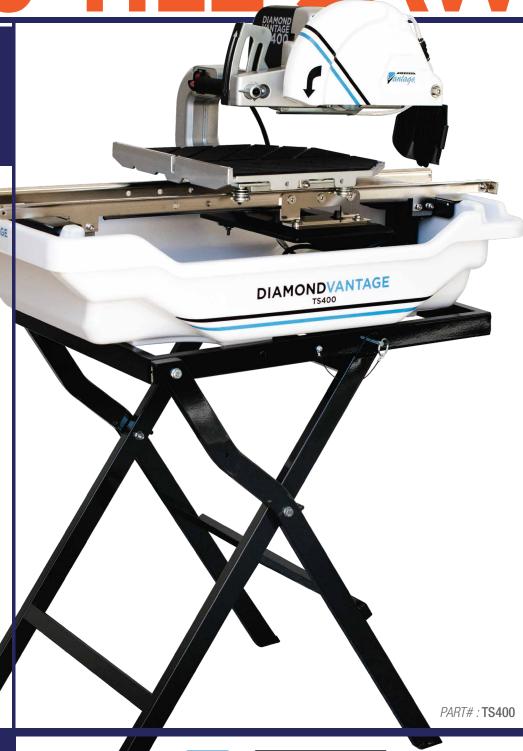

## DIAMOND VANTAGE® **NEW** TILE SAW

- Extra Large Cutting Capacity Will cut 24" x 24" tiles easily.
- Powerful 2HP Motor
   Designed for today's harder and thicker materials.

T\$400

- 10" Blade Capacity
  Can cut up to 2 1/4" thick materials.
- Lightweight Only 65 lbs.
   Easily field portable. One man can carry onto job site.
- 2 Motor Mount Positions

Motor can be moved closer or further from operator to accommodate larger or smaller tiles.

- Unique Horizontal Bearings and Rails
   Table is super smooth and tight for extremely accurate cutting.
- Rubber Coated Table
   Drastically reduces vibration and chipping.
- Includes Locking Stand
   Stand is light weight but heavy duty and locks open and closed.
- Includes 3 Table Attachments

Comes with rip guide for straight and angle cuts, Miter guide for perfect 45° miter cutting and table extension for large format tiles.

- Blade Easily Adjusts Up and Down
   Blade Height can be adjusted for thicker
   materials.
- Includes Supreme Tile Blade
   Highest quality porcelain blade
   (X400 Porcelain) for chip free cuts in most difficult tiles.