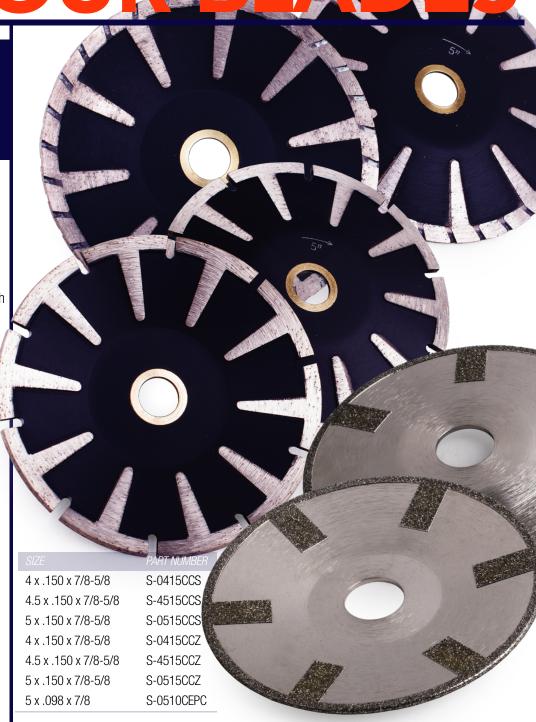

## CONTOUR BLADES

- · Contour diamond blades from Diamond Vantage® have a unique convex core that enables the blades to cut perfect circles and curves.
- These tools are ideal for cutting sink openings and arcs with grinders and handsaws. We manufacture three different contour blades with fine diamonds not only on the rim, but also on the core which help prevent the blade from binding and undercutting.
- Each blade is made with cutting-edge engineering and materials of supreme quality for both speed and longevity.
- The **Segmented Contour Blade** is designed to run cooler by providing better airflow while cutting hard materials like granite and engineered stone.
- The Turbo Rim Contour Blade cuts fast in even the hardest materials like quartzite.
- The new Electroplated Contour Blade offers a distinctly smooth cut in fragile materials like marble, schist and porcelain.

Segmented

Turbo Rim

Electroplated

diamond vantage.com