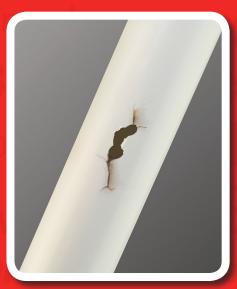

Flexi-Patch<sup>™</sup> is an easy to use flexible repair patch ideal for repairing almost any surface. It cures quickly using only UV light from sunlight or a UV flashlight for a long lasting, permanent repair. Flexi-Patch is a fiberglass-reinforced polyester ideal for use on PVC, plastics, metal, wood, concrete and more. It's the easy way to permanently patch almost any surface. It dries hard for permanent repair. Can be drilled, tapped and painted once dry.

## BEFORE

ORDER MULTIPLE LIST PRICE

20

\$35.00

FA

AFTER

DIVERSITECH