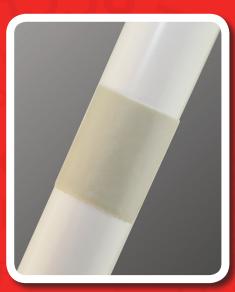

Flexi-Patch<sup>™</sup> is an easy to use flexible repair patch ideal for repairing almost any surface. It cures quickly using only UV light from sunlight or a UV flashlight for a long lasting, permanent repair. Flexi-Patch is a fiberglass-reinforced polyester ideal for use on PVC, plastics, metal, wood, concrete and more. It's the easy way to permanently patch almost any surface. It dries hard for permanent repair. Can be drilled, tapped and painted once dry.

## BEFORE

ORDER MULTIPLE LIST PRICE

20

\$35.00

FA

AFTER

DIVERSITECH