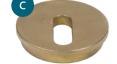

## CMP DECK JET

- Includes Body, Movable Adjustable Nozzle, Four Decorative caps (White, Black, Gray, Tan)
- 3/4" Water Line
- Individually Packaged

## **CMP WALL JET**

- Includes Body, Plumbing Coupling, Movable Nozzles (single & dual streams), Four Decorative caps (White, Black, Gray, Tan)
- Round Face for Easier Install (Decorative Cap is Square)
- 4" Hole Size, 3/4" Water Line
- Individually Packaged

## FIBERGLASS WALL JET

- Includes Body, Plumbing Adapter, Spacer Gaskets, Screws, Movable Nozzles (single & dual streams) and 4 Square Decorative caps (White, Black, Gray, Tan)
- 4" Hole Size, 3/4" Water Line