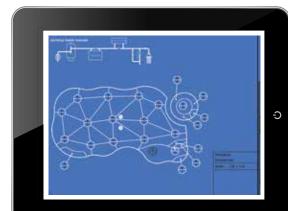

# design services

Caretaker's<sup>™</sup> highly trained technicians will provide your pool builder with a customized Zodiac<sup>®</sup> - Certified blueprint. The blueprint provides all information required to ensure that your Caretakers system cleans 99% of your pool, optimizes equipment performance, and provides complete circulation of water, heat, and chemicals.

### self-cleaning pool technology

Water is directed by the Caretaker valve to cleaning heads located strategically throughout your pool. During each cleaning cycle, a group of two or more heads rises slightly from the floor to project a powerful stream of water that propels debris towards the main drain. This thorough process efficiently cleans 99% of your pool while circulating water, chemicals, and heat in a fraction of the time it would take other pool cleaning systems.