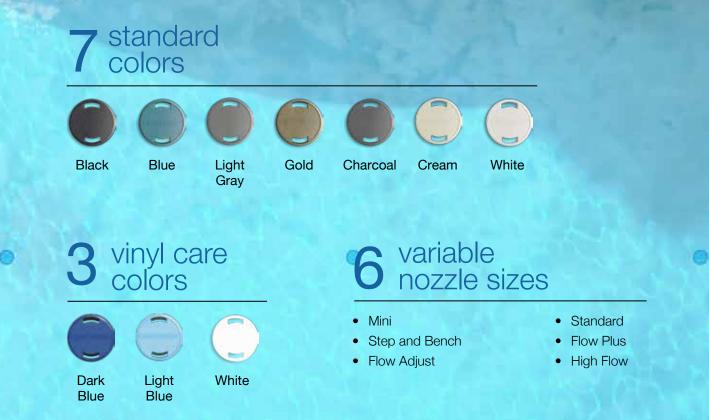

#### adjustable and flexible

Six nozzle sizes maximize the flow needed for select areas and allow customized flow for steps, benches, and swim outs. Our unique collar design provides flexible positioning of heads for maximum cleaning power.