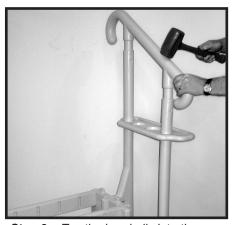

**Step 6:** Tap the handrails into the handrail posts.

Step 7: Secure handrails using 1- # 10 x 1%" screw into each post at pre-marked locations.

**Step 8:** Install the steps [finished edge out] by placing over the male lugs on the step sidewall and hitting downward with a rubber mallet.