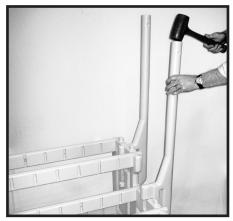

**Step 3:** Turn the step assembly over and finish installing the 3" supports, [6 for 3-step, 8 for 4-step] into the front and back slots of each step location.

**Step 4:** Using a rubber mallet, install the four handrail posts into the middle slots of the top two step locations on the left sidewall, and the top two step locations of the right sidewall. Handrail posts must be seated into the slots.

**Step 5:** Install towel rack/cup holder over the handrail posts with the towel rack to the outside of step, tap in place using the rubber mallet. Towel rack/cup holder may be positioned anywhere on the post.