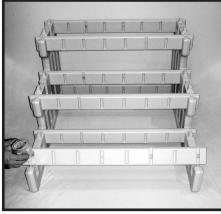

## **Confer - Signature Spa Steps**

**ASSEMBLY AND INSTRUCTION MANUAL** 

| 36" 3 Step                     | 36" 4 Step                     | 74" 3 Step                     | 74" 4 Step                     |
|--------------------------------|--------------------------------|--------------------------------|--------------------------------|
| CARTON #1 CONTAINS:            | CARTON #1 CONTAINS:            | CARTON #1 CONTAINS:            | CARTON #1 CONTAINS:            |
| 2 - Sidewalls (3 step)         | 2 - Sidewalls (4 step)         | 4 - Sidewalls (3 step)         | 4 - Sidewalls (4 step)         |
| 2 - Handrails                  | 2 - Handrails                  | 2 - Handrails                  | 2 - Handrails                  |
| 4 - Handrail Posts             |
| 2 - Cup Holder / Towel Rack    |
| 1 - <u>Hardware Bag:</u>       |
| 4 - Plugs                      | 4 - Plugs                      | 4 - Plugs                      | 4 - Plugs                      |
| 2 - Foam Strips (4 pads/strip) |
| 4 - #10 x 1-1/4" Screws        |
| 1 - Set of Instructions        |
| CARTON #2 CONTAINS:            | CARTON #2 CONTAINS:            | CARTON #2 CONTAINS:            | CARTON #2 CONTAINS:            |
| 3 - 36" Steps                  | 4 - 36" Steps                  | 3 - 74" Steps                  | 4 - 74" Steps                  |
| 7 - 36" x 3" supports          | 9 - 36" x 3" supports          | 7 - 74" x 3" supports          | 9 - 74" x 3" supports          |