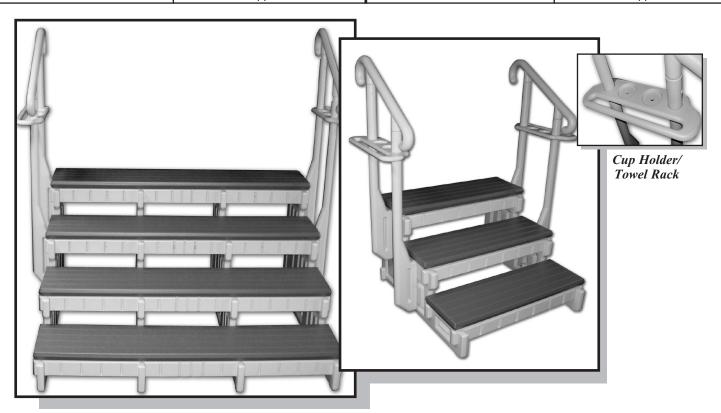

## **Confer - Signature Spa Steps**

**ASSEMBLY AND INSTRUCTION MANUAL** 

| 36" 3 Step                     | 36" 4 Step                     | 74" 3 Step                     | 74" 4 Step                     |
|--------------------------------|--------------------------------|--------------------------------|--------------------------------|
| CARTON #1 CONTAINS:            | CARTON #1 CONTAINS:            | CARTON #1 CONTAINS:            | CARTON #1 CONTAINS:            |
| 2 - Sidewalls (3 step)         | 2 - Sidewalls (4 step)         | 4 - Sidewalls (3 step)         | 4 - Sidewalls (4 step)         |
| 2 - Handrails                  | 2 - Handrails                  | 2 - Handrails                  | 2 - Handrails                  |
| 4 - Handrail Posts             |
| 2 - Cup Holder / Towel Rack    |
| 1 - <u>Hardware Bag:</u>       |
| 4 - Plugs                      | 4 - Plugs                      | 4 - Plugs                      | 4 - Plugs                      |
| 2 - Foam Strips (4 pads/strip) |
| 4 - #10 x 1-1/4" Screws        |
| 1 - Set of Instructions        |
| CARTON #2 CONTAINS:            | CARTON #2 CONTAINS:            | CARTON #2 CONTAINS:            | CARTON #2 CONTAINS:            |
| 3 - 36" Steps                  | 4 - 36" Steps                  | 3 - 74" Steps                  | 4 - 74" Steps                  |
| 7 - 36" x 3" supports          | 9 - 36" x 3" supports          | 7 - 74" x 3" supports          | 9 - 74" x 3" supports          |