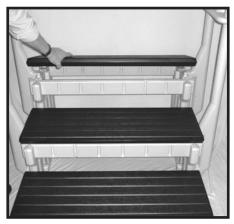

**Step 3:** Turn the step assembly over and finish installing the 3" supports, [6 for 3-step, 8 for 4-step] into the front and back slots of each step location.

**Step 4:** Using a rubber mallet, install the four handrail posts into the middle slots of the top two step locations on the left sidewall, and the top two step locations of the right sidewall. Handrail posts must be seated into the slots.