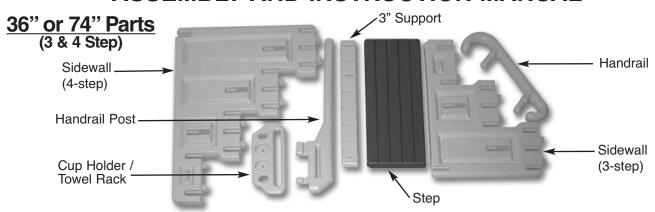

## **Confer - Signature Spa Steps**

**ASSEMBLY AND INSTRUCTION MANUAL** 

| 36" 3 Step                     | 36" 4 Step                     | 74" 3 Step                     | 74" 4 Step                     |
|--------------------------------|--------------------------------|--------------------------------|--------------------------------|
| CARTON #1 CONTAINS:            | CARTON #1 CONTAINS:            | CARTON #1 CONTAINS:            | CARTON #1 CONTAINS:            |
| 2 - Sidewalls (3 step)         | 2 - Sidewalls (4 step)         | 4 - Sidewalls (3 step)         | 4 - Sidewalls (4 step)         |
| 2 - Handrails                  | 2 - Handrails                  | 2 - Handrails                  | 2 - Handrails                  |
| 4 - Handrail Posts             |
| 2 - Cup Holder / Towel Rack    |
| 1 - <u>Hardware Bag:</u>       |
| 4 - Plugs                      | 4 - Plugs                      | 4 - Plugs                      | 4 - Plugs                      |
| 2 - Foam Strips (4 pads/strip) |
| 4 - #10 x 1-1/4" Screws        |
| 1 - Set of Instructions        |
| CARTON #2 CONTAINS:            | CARTON #2 CONTAINS:            | CARTON #2 CONTAINS:            | CARTON #2 CONTAINS:            |
| 3 - 36" Steps                  | 4 - 36" Steps                  | 3 - 74" Steps                  | 4 - 74" Steps                  |
| 7 - 36" x 3" supports          | 9 - 36" x 3" supports          | 7 - 74" x 3" supports          | 9 - 74" x 3" supports          |

Step 2: Using a rubber mallet install one of the 3" supports into the slot located on the bottom of sidewall. [36" step will have 2 sidewall, 74" will have 4 sidewall]. Install one plug into each sidewall.

**Step 3:** Turn the step assembly over and finish installing the 3" supports, [6 for 3-step, 8 for 4-step] into the front and back slots of each step location.

**Step 4:** Using a rubber mallet, install the four handrail posts into the middle slots of the top two step locations on the left sidewall, and the top two step locations of the right sidewall. Handrail posts must be seated into the slots.

**Step 5:** Install towel rack/cup holder over the handrail posts with the towel rack to the outside of step, tap in place using the rubber mallet. Towel rack/cup holder may be positioned anywhere on the post.