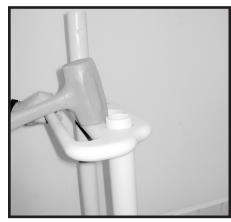

**Step 5:** Install towel rack/cup holder over the handrail posts with the towel rack to the outside of step, tap in place using the rubber mallet. Towel rack/cup holder may be positioned anywhere on the post.