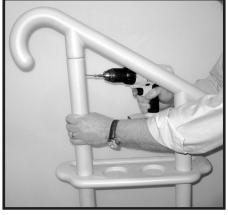

**Step 6:** Tap the handrails into the handrail posts.

Step 7: Secure handrails using 1- # 10 x 1%" screw into each post at pre-marked locations.

**Step 8:** Install the steps [finished edge out] by placing over the male lugs on the step sidewall and hitting downward with a rubber mallet.