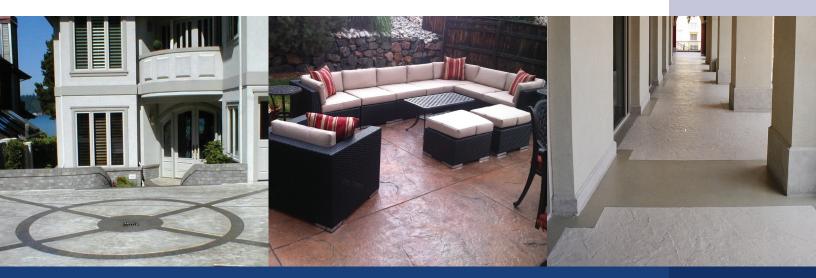

# Don't replace it - Miracote It!

MiraStamp can be installed anywhere from 1/4" to 5/8" depending on the pattern of the desired impression and required concrete stamp mat. Available in a standard off-white powder, MiraStamp can be integrally colored with Miracote ColorPax LIP pigment packs, stained with the use of our architectural waterbased, co-polymer Mirastain, or both pigmented and stained to achieve diverse and unique architectural finishes. Seal and protect your finished MiraStamp with a clear Miracote sealer or topcoat of your choice from a wide range of acrylic, siloxane and polymeric scientifically superior sealer and coating technologies from Crossfield Products Corp.

## **Product Applications**

- Resurface and restore concrete
- Deferred concrete floor toppings
- Commercial, retail & residential flooring
- Educational & institutional facilities
- Food & beverage areas
- Hotels and resorts

### Where to Use

- Pedestrian walkways
- Atriums & courtyards
- Driveways & porte-cocheres
- Balconies & breezeways
- Pool decks and promenades
- Plaza decks
- Foyers and entryways