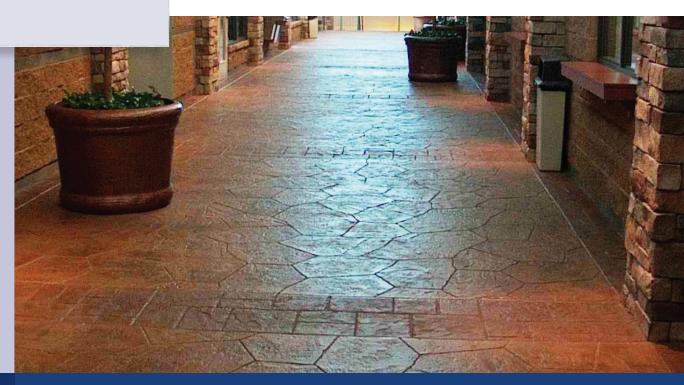

# Renovate and Overlay Concrete with the Beauty of Mirastamp

Designed for use with conventional concrete stamping tools and techniques, Mirastamp restores, transforms and beautifies old existing concrete and other compatible substrates that call for a new distinctive look. This twocomponent, polymer-modified, thin-stamped architectural overlayment can simulate virtually any impression, pattern or texture utilizing commercially available concrete stamps.

With excellent adhesion, freeze/thaw resistance, compressive, tensile and flexural properties, Mirastamp provides the optimal durability and wear for both interior and exterior applications in any climate. Whether exposed to pedestrian or vehicular traffic, **Mirastamp** is an ideal solution for renovating concrete where performance and years of service life are key requirements for your project.

### Where to Use

- Pedestrian walkways
- Atriums & courtyards
- Driveways & porte-cocheres
- Balconies & breezeways
- Pool decks and promenades
- Plaza decks
- Foyers and entryways