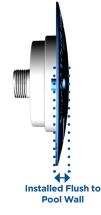

# Spectrum™ 360 LED POOL LIGHTS

### **BLUE** SQUARE<sup>®</sup>



LED POOL LIGHTS

## Bring Water to Life with Vivid, Resort Style Lighting

- 6 1/2" Flush Mount light maximizes panoramic light delivery
- Energy Efficient LED drivers only 24WATT verses the traditional 400WATT incandescent
- Over 20x longer life expectancy verses the traditional incandescent
- Ultra Safe, Low Voltage (12V)
- Smart Disconnect feature allows for easy detachable light with no cord replacement
- Simple, one switch programming

#### **Product Options:**

Light Colors: Cool White, Brilliant Blue and Multi-Color\*

(\*Multi-Color has 16 unique colors and 5 light shows – see LED Operating Manual for more details)

Cord Lengths: 50ft, 100ft, 150ft



#### **Product Size:**





# Limitless variety of color possibilities



Technical: 12 Volt AC Transformer not included | Light is for submerged operation only | Nominal Supply Voltage = 12C AC 50/60 Hz | Power Consumption = 23 VA max for Multi-color / 16 VA for Cool White and Brilliant Blue | Find all technical data at **www.bluesquaremfg.com/downloads**