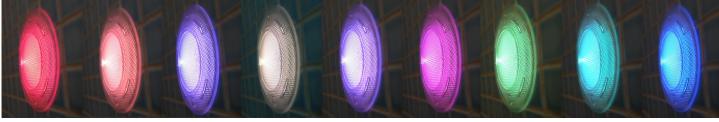

## Bring Water to Life with Vivid, Resort Style Lighting

- 6 1/2" Flush Mount light maximizes panoramic light delivery
- Energy Efficient LED drivers only 24WATT verses the traditional 400WATT incandescent
- Over 20x longer life expectancy verses the traditional incandescent
- Ultra Safe, Low Voltage (12V)
- Smart Disconnect feature allows for easy detachable light with no cord replacement
- Simple, one switch programming

#### **Product Options:**

Light Colors: Cool White, Brilliant Blue and Multi-Color\*

(\*Multi-Color has 16 unique colors and 5 light shows – see LED Operating Manual for more details)

Cord Lengths: 50ft, 100ft, 150ft

# Limitless variety of color possibilities

Technical: 12 Volt AC Transformer not included | Light is for submerged operation only | Nominal Supply Voltage = 12C AC 50/60 Hz | Power Consumption = 23 VA max for Multi-color / 16 VA for Cool White and Brilliant Blue | Find all technical data at **www.bluesquaremfg.com/downloads**