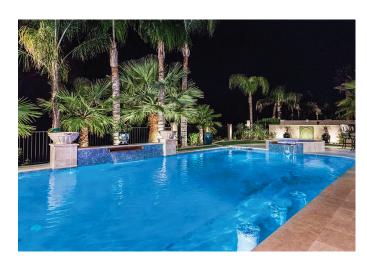

## Bring Water to Life with Vivid, Resort Style Lighting

- 6 1/2" Flush Mount light maximizes panoramic light delivery
- Energy Efficient LED drivers only 24WATT verses the traditional 400WATT incandescent
- Over 20x longer life expectancy verses the traditional incandescent
- Ultra Safe, Low Voltage (12V)
- Smart Disconnect feature allows for easy detachable light with no cord replacement
- Simple, one switch programming