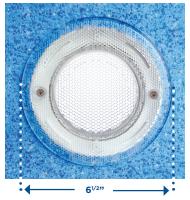

# Spectrum™ 360 LED POOL LIGHTS

### **BLUE** SQUARE<sup>®</sup>



LED POOL LIGHTS

## Bring Water to Life with Vivid, Resort Style Lighting

- 6 1/2" Flush Mount light maximizes panoramic light delivery
- Energy Efficient LED drivers only 24WATT verses the traditional 400WATT incandescent
- Over 20x longer life expectancy verses the traditional incandescent
- Ultra Safe, Low Voltage (12V)
- Smart Disconnect feature allows for easy detachable light with no cord replacement
- Simple, one switch programming

#### **Product Options:**

Light Colors: Cool White, Brilliant Blue and Multi-Color\*

(\*Multi-Color has 16 unique colors and 5 light shows – see LED Operating Manual for more details)

Cord Lengths: 50ft, 100ft, 150ft



#### **Product Size:**





# Limitless variety of color possibilities



Technical: 12 Volt AC Transformer not included | Light is for submerged operation only | Nominal Supply Voltage = 12C AC 50/60 Hz | Power Consumption = 23 VA max for Multi-color / 16 VA for Cool White and Brilliant Blue | Find all technical data at **www.bluesquaremfg.com/downloads**