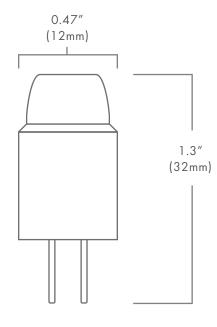

## **DESCRIPTION**

The Brilliance LED Micro G4 Bipin is a subcompact LED that utilizes a Samsung chipset and features Brilliance LED's multi-directional beam pattern. This Micro G4 Bipin is energy efficient and water resistant, designed specifically for landscape retrofit and application, and ideal for pathway lighting fixtures.

## **FEATURES**

- Ceramic technology
- Dimmable with Brilliance dimmer and most magnetic transformers

Wattage 1.2 Lumens 100

Kelvin Temperature **2700, 3000, 5700** 

Color Red, Green, Blue, Amber

Operating Range 10-14 VAC
Input Voltage 12 VAC/DC
Replaces 10W Halogen