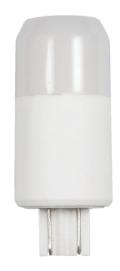

## DESCRIPTION

The Brilliance LED Beacon T5 Wedge is a subcompact LED that utilizes the Epistar chipset and features Brilliance LED's multi-directional beam pattern. This T5 Wedge is energy efficient and water resistant, designed specifically for landscape retrofit application, and ideal for pathway lighting fixtures and step lights.