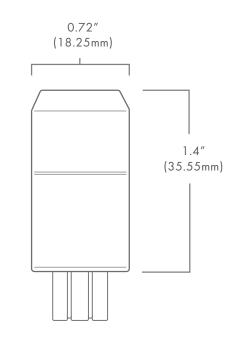

specifically for landscape retrofit application, and ideal for pathway lighting fixtures and step lights.

## **FEATURES**

- Ceramic technology
- Dimmable with Brilliance dimmer and most magnetic transformers

| Wattage            | 2                       |
|--------------------|-------------------------|
| Lumens             | 200                     |
| Beam Spread        | <b>Omni-directional</b> |
| Kelvin Temperature | 2700, 3000, 5700        |
| Operating Range    | 8-25 VAC                |
| Replaces           | 20W Halogen             |
| CRI                | 84                      |
| IP                 | 65                      |
| Chipset            | Epistar                 |
| Lamp Life (hours)  | 35,000                  |
| Warranty (years)   | 5                       |



## Part Number: BRI-BEACON-T5-XXXX

Kelvin