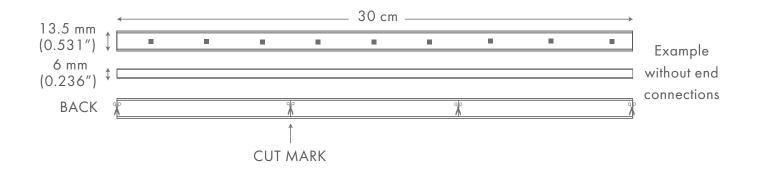

## **FEATURES**

- Dimmable with most magnetic transformers
- Recommended max Strip Light length per power feed is 40 feet
- Available in 82.25 ft reels or 41 ft half reels

NOT for installation within 10 ft of swimming pool per NEC Article 411-2

## Part Number: BRI-SL3-XXXX-65

Kelvin/ Color

| Wattage            | 1.8 per meter           |
|--------------------|-------------------------|
| Lumens             | 45 per ft               |
| Kelvin Temperature | 2700, 5000              |
| Color              | Red, Green, Blue, Amber |
| Operating Range    | 8-16 VAC                |
| CRI                | 80                      |
| IP                 | 65                      |
| Lamp Life (hours)  | 35,000                  |
| Warranty (years)   | 3                       |